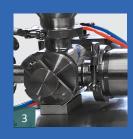

This model features an accurate 3-way valve (ROTARY VALVE) mechanism with fittings for the hopper or hose, product cylinder and nozzle. Disassembly and cleaning is simple and is usually completed in a matter of minutes and typically requires no tools. With a simple press of a foot pedal, the exact quantity of product is drawn from the product hopper and dispensed into the container. The machine operates one fill at a time, and stands by until the foot pedal is depressed again.