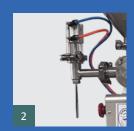

Piston Filling Machines use a volumetric filling principle. The piston draws back, allowing product from the supply system to enter the piston chamber. This set volume of product is then pushed out of the piston and dispensed through the nozzle into the container. This entry level bench top piston filling machine for viscous liquids is a highly versatile, dependable, and accurate table top filling machine. The filler is capable of handling water thin to viscous products like hand cream.