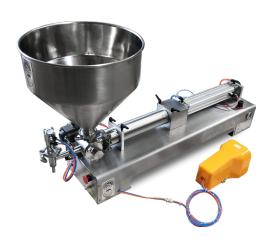

### **EFPF-B1-300**

## Flamingo Bench-top Piston Fillers

The EFPF series piston fillers are fitted with an air actuator driven rotary valve and is suitable for dispensing flowable-liquids and creams. A foot-operated pedal initiates the filling cycle. The filler also has an automatic cycle if required as a pump or for cleaning.

Piston Filling Machines use a volumetric filling principle. The piston draws back, allowing product from the supply system to enter the piston chamber. This set volume of product is then pushed out of the piston and dispensed through the nozzle into the container. This entry level bench top piston filling machine for viscous liquids is a highly versatile, dependable, and accurate table top filling machine. The filler is capable of handling water thin to viscous products like hand cream.

This model features an accurate 3-way valve (ROTARY VALVE) mechanism with fittings for the hopper or hose, product cylinder and nozzle. Disassembly and cleaning is simple and is usually completed in a matter of minutes and typically requires no tools. With a simple press of a foot pedal, the exact quantity of product is drawn from the product hopper and dispensed into the container. The machine operates one fill at a time, and stands by until the foot pedal is depressed again.

### Benefit

- Rotary valve with positive shut-off nozzle (reducing drips)
- Easy Fill volume adjustment
- Fills liquids, creams, gels and food products with particulates
- Available with 1 fill head
- Foot pedal operation or Automatic Operation
- Grade #304 stainless steel contact parts
- Tool free strip down for quick and easy cleaning
- Bottom close positive shut-off nozzles ensure drip free operation
- Pneumatic operation suitable for hazardous areas or wash down facilities
- Replacement parts always in stock
- Delivered with Standard Spare Seals and O-Rings
- Adjustable Piston Speed (product dependant)

### **Specifications**

| fill range    | ml    | 30-300 |
|---------------|-------|--------|
| fill accuracy | %     | +/-2   |
| air source    | bars  | 6-8    |
| filling speed | b.p.m | 20     |
| width         | mm    | 400    |
| height        | mm    | 400    |
| length        | mm    | 1200   |
| weight        | kg    | 30     |