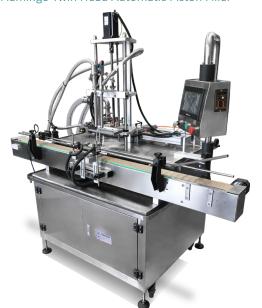

# **EFPF-A2-1000**Flamingo Twin Head Automatic Piston Filler

| fill range    | ml    | 100-1000 x2 |
|---------------|-------|-------------|
| fill accuracy | %     | +/- 2       |
| air source    | bars  | 8-10        |
| filling speed | b.p.m | 20-40       |
| width         | mm    | 1500        |
| height        | mm    | 1850        |
| length        | mm    | 2200        |
| weight        | kg    | 110         |
| power         | V     | 240/50-60Hz |

<sup>\*</sup> Please confirm specifications on order as features may change

- Single head Automatic Filler with Conveyor
- Fill range: 30-5000ml

Please confirm specifications on order as features may change