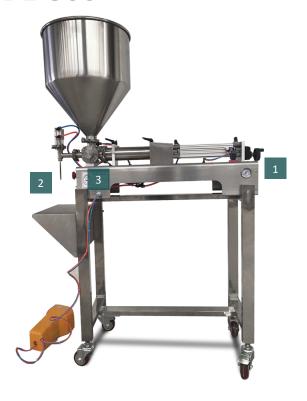

## Flamingo Bench-top Piston Fillers

The EFPF series piston fillers are fitted with an air actuator driven rotary valve and is suitable for dispensing flowable-liquids and creams. A foot-operated pedal initiates the filling cycle. The filler also has an automatic cycle if required as a pump or for cleaning.

Piston Filling Machines use a volumetric filling principle. The piston draws back, allowing product from the supply system to enter the piston chamber. This set volume of product is then pushed out of the piston and dispensed through the nozzle into the container. This entry level bench top piston filling machine for viscous liquids is a highly versatile, dependable, and accurate table top filling machine. The filler is capable of handling water thin to viscous products like hand cream.

This model features an accurate 3-way valve (ROTARY VALVE) mechanism with fittings for the hopper or hose, product cylinder and nozzle. Disassembly and cleaning is simple and is usually completed in a matter of minutes and typically requires no tools. With a simple press of a foot pedal, the exact quantity of product is drawn from the product hopper and dispensed into the container. The machine operates one fill at a time, and stands by until the foot pedal is depressed again.

### Benefit

- Rotary valve with positive shut-off nozzle (reducing drips)
- Easy Fill volume adjustment
- Fills liquids, creams, gels and food products with particulates
- Available with 1 fill head
- Foot pedal operation or Automatic Operation
- Grade #304 stainless steel contact parts
- Tool free strip down for quick and easy cleaning
- Bottom close positive shut-off nozzles ensure drip free operation
- Pneumatic operation suitable for hazardous areas or wash down facilities
- Replacement parts always in stock
- Delivered with Standard Spare Seals and O-Rings
- Adjustable Piston Speed (product dependant)