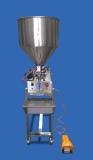

## Flamingo Bench-top Piston Fillers

The EFPF series piston fillers are fitted with an air actuator driven rotary valve and is suitable for dispensing flowable-liquids and creams. A foot-operated pedal initiates the filling cycle. The filler also has an automatic cycle if required as a pump or for cleaning.

Piston Filling Machines use a volumetric filling principle. The piston draws back, allowing product from the supply system to enter the piston chamber. This set volume of product is then pushed out of the piston and dispensed through the nozzle into the container. This entry level bench top piston filling machine for viscous liquids is a highly versatile, dependable, and accurate table top filling machine. The filler is capable of handling water thin to viscous products like hand cream.