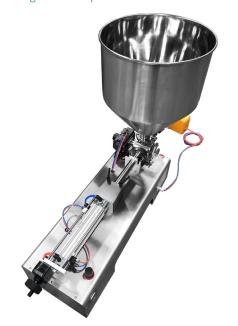

## Flamingo Bench-top Piston Fillers

The EFPF series piston fillers are fitted with an air actuator driven rotary valve and is suitable for dispensing flowable-liquids and creams. A foot-operated pedal initiates the filling cycle. The filler also has an automatic cycle if required as a pump or for cleaning.

Piston Filling Machines use a volumetric filling principle. The piston draws back, allowing product from the supply system to enter the piston chamber. This set volume of product is then pushed out of the piston and dispensed through the nozzle into the container. This entry level bench top piston filling machine for viscous liquids is a highly versatile, dependable, and accurate table top filling machine. The filler is capable of handling water thin to viscous products like hand cream.