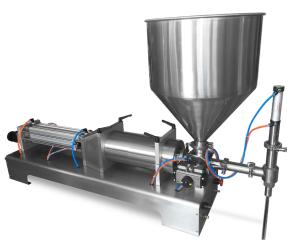

\* Please confirm specifications on order as features may change

EFPF-B1-1000 Flamingo Benchtop Piston Filler 1000ml

| fill range    | ml   | 100-1000 |
|---------------|------|----------|
| fill accuracy | %    | +/-2     |
| air source    | bars | 6-8      |
| filling speed | bpm  | 10-50    |
| width         | mm   | 400      |
| height        | mm   | 400      |
| length        | mm   | 1200     |
| weight        | kg   | 30       |

## EFPF-B1-5000 Flamingo Benchtop Piston Filler 5000ml

|               | 1     |          |
|---------------|-------|----------|
| fill range    | ml    | 500-5000 |
| fill accuracy | %     | +/-2     |
| air source    | bars  | 6-8      |
| filling speed | b.p.m | 30       |
| width         | mm    | 400      |
| height        | mm    | 400      |
| length        | mm    | 1400     |
| weight        | kg    | 40       |