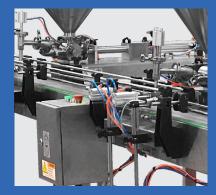

This model features an accurate 3-way valve (ROTARY VALVE) mechanism with fittings for the hopper or hose, product cylinder and nozzle. Disassembly and cleaning is simple and is usually completed in a matter of minutes and typically requires no tools. With a simple press of a foot pedal, the exact quantity of product is drawn from the product hopper and dispensed into the container. The machine operates one fill at a time, and stands by until the foot pedal is depressed again.

### Benefit

- Rotary valve with positive shut-off nozzle (reducing drips)
- Easy Fill volume adjustment
- Fills liquids, creams, gels and food products with particulates
- Available with 1 fill head
- Foot pedal operation or Automatic Operation
- Grade #304 stainless steel contact parts
- Tool free strip down for quick and easy cleaning
- Bottom close positive shut-off nozzles ensure drip free operation
- Pneumatic operation suitable for hazardous areas or wash down facilities
- Replacement parts always in stock
- Delivered with Standard Spare Seals and O-Rings
- Adjustable Piston Speed (product dependant)