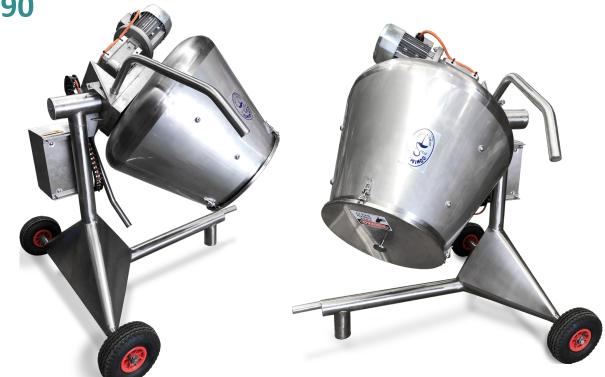

# Flamingo Rotary Mixer

Widely used in the Poultry and Meat & Fish Industries for massaging meats and octopus. Commonly used for salads, sandwich mixes and other dry or wet blends. Also used by many Nut & Coffee processors for blending and roasting. Fully australian designed and manufactured.

#### Features:

- Stainless Steel Grade #304 Contact Parts
- No internal Bearings
- Rubber Castors
- Suit Wet Areas
- Stainless Steel Frame
- Tipping Discharge
- Dust proof lid available

### **Specifications**

| Bowl Dimensions | mm dia. | 430-580 x 760 deep |
|-----------------|---------|--------------------|
| Bowl Capacity   | I       | 90                 |
| Power           | kW      | 0.75               |
| Bowl Speed      | rpm     | 30                 |
| power source    | V       | 240/415            |
| width           | mm      | 1500               |
| height          | mm      | 1600               |
| length          | mm      | 1600               |
| weight          | kg      | 130                |