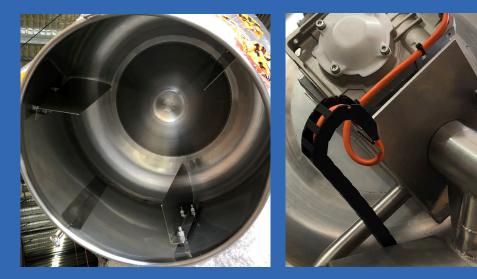

#### Features:

- Stainless Steel Grade #304 Contact Parts
- No internal Bearings
- Rubber Castors
- Suit Wet Areas
- Stainless Steel Frame
- Tipping Discharge
- Dust proof lid available