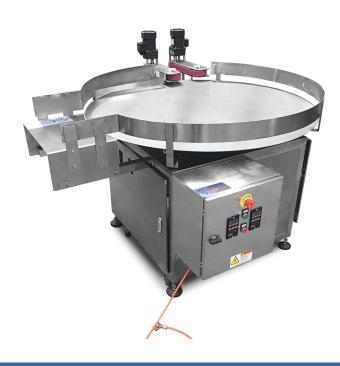

## **EFTT2-800C**

### **Specifications**

| power source | V       | 240  |
|--------------|---------|------|
| capacity     | bottles | ~100 |
| turn speed   | rpm     | 8-15 |
| width        | mm      | 800  |
| height       | mm      | 1000 |
| length       | mm      | 1000 |
| weight       | kg      | 80   |