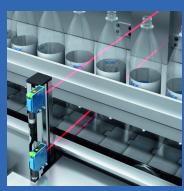

The Flamingo EFTT heavy duty accumulation turn tables are made of New Design Turn Tables have twin side belt transfer system to Feed or Collect bottles. The Belt speed is variable.

> Turn tables can be integrated to existing production lines. Bottle collision / Bankup sensors can be supplied optionally.