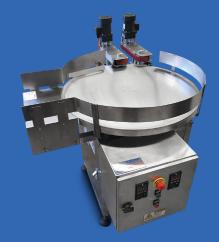

# **EFTT2-1200C**

Flamingo Turn Table 1200mm diameter Twin Belt Transfer System- Collection

# **EFTT-800**

Flamingo Turn Table 800mm diameter

# **EFTT-1200**

Flamingo Turn Table 1200mm diameter

| power source | V       | 240  |
|--------------|---------|------|
| capacity     | bottles | ~200 |
| turn speed   | rpm     | 8-15 |
| width        | mm      | 1200 |
| height       | mm      | 1100 |
| length       | mm      | 1300 |
| weight       | kg      | 100  |