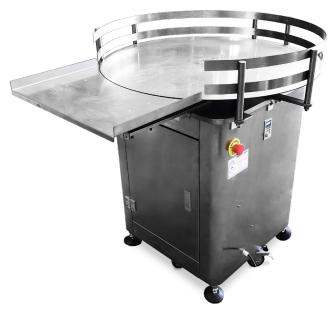

# **EFTT2-1200C**

Flamingo Turn Table 1200mm diameter Twin Belt Transfer System- Collection