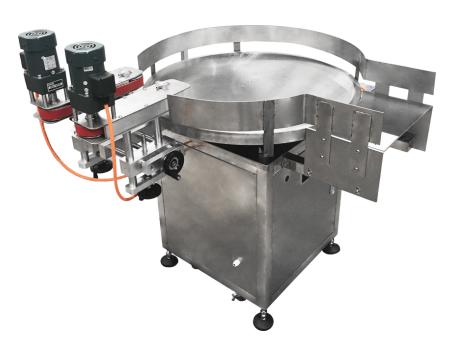

# Flamingo Feed / Collection Turntable-Twin Belt

stainless steel.

The Flamingo EFTT heavy duty accumulation turn tables are made of New Design Turn Tables have twin side belt transfer system to Feed or Collect bottles. The Belt speed is variable.

> Turn tables can be integrated to existing production lines. Bottle collision / Bankup sensors can be supplied optionally.

## **EFTT2-800C**

#### Features:

- Stainless Steel Construction.
- Sanitary no-weld table surface
- Includes variable speed drive for rotation speed control.
- Equipped with Emergency Stop switch
- 240 Volt
- Variable turntable speed: From 8 to 15 rpm.
- Turntable Diameter: 800mm
- Turntable Height: Adjustable from 850-950mm.
- Simple yet strong design.