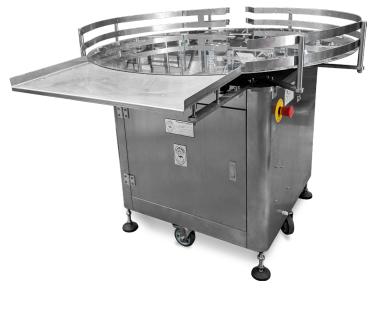

rn tables can be integrated to existing production lines. Bottle collision / Bankup sensors can be supplied optionally.

## **EFTT2-800C**



#### **Optional**



Variable Speed Rotation Drive



Bottle supply built up



### **Specifications**

| power source | V       | 240  |
|--------------|---------|------|
| capacity     | bottles | ~100 |
| turn speed   | rpm     | 8-15 |
| width        | mm      | 800  |
| height       | mm      | 1000 |
| length       | mm      | 1000 |
| weight       | kg      | 80   |

<sup>\*</sup> Please confirm specifications on order as features may change

# **EFTT2-1200C**

Flamingo Turn Table 1200mm diameter Twin Belt Transfer System- Collection

# **EFTT-800**

Flamingo Turn Table 800mm diameter

# **EFTT-1200**

Flamingo Turn Table 1200mm diameter







| power source | V       | 240  |
|--------------|---------|------|
| capacity     | bottles | ~200 |
| turn speed   | rpm     | 8-15 |
| width        | mm      | 1200 |
| height       | mm      | 1100 |
| length       | mm      | 1300 |
| weight       | kg      | 100  |

<sup>\*</sup> Please confirm specifications on order as features may change

| power source | V       | 240  |
|--------------|---------|------|
| capacity     | bottles | ~100 |
| turn speed   | rpm     | 8-15 |
| width        | mm      | 800  |
| height       | mm      | 1000 |
| length       | mm      | 1000 |
| weight       | kg      | 80   |

<sup>\*</sup> Please confirm specifications on order as features may change

| power source | V       | 240  |
|--------------|---------|------|
| capacity     | bottles | ~20