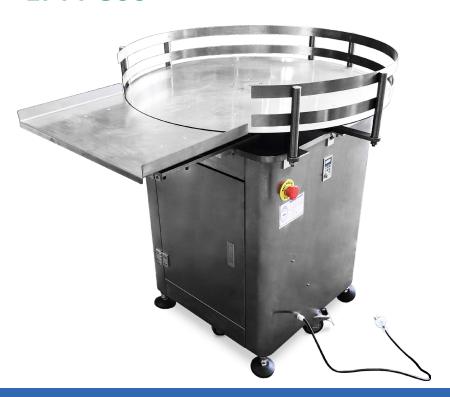

# Flamingo Turntable

The Flamingo EFTT heavy duty accumulation turn tables are made of stainless steel.

#### Features:

- Stainless Steel Construction.
- Sanitary no-weld table surface
- Includes variable speed drive for rotation speed control.
- Equipped with Emergency Stop switch
- 240 Volt
- Variable turntable speed: From 8 to 15 rpm.
- Turntable Diameter: 800mm
- Turntable Height: Adjustable from 850-950mm.
- Simple yet strong design.

### **EFTT-800**