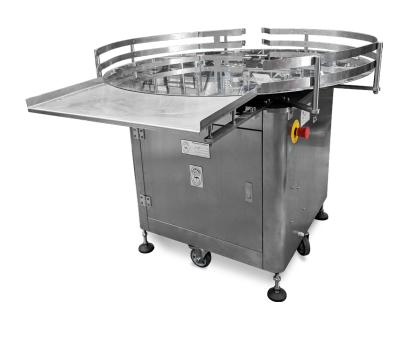

New Design Turn Tables have twin side belt transfer system to Feed or Collect bottles. The Belt speed is variable.

Turn tables can be integrated to existing production lines. Bottle collision / Bankup sensors can be supplied optionally.

## **EFTT2-1200C**

Flamingo Turn Table 1200mm diameter Twin Belt Transfer System- Collection

Flamingo Turn Table 800mm diameter Twin Belt Transfer System- Collection

Flamingo Turn Table 1200mm diameter

| power source | V       | 240  |
|--------------|---------|------|
| capacity     | bottles | ~200 |
| turn speed   | rpm     | 8-15 |
| width        | mm      | 1200 |
| height       | mm      | 1100 |
| length       | mm      | 1300 |
| weight       | kg      | 100  |