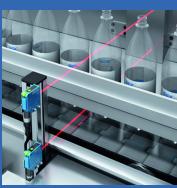

New Design Turn Tables have twin side belt transfer system to Feed or Collect bottles. The Belt speed is variable.

Turn tables can be integrated to existing production lines. Bottle collision / Bankup sensors can be supplied optionally.