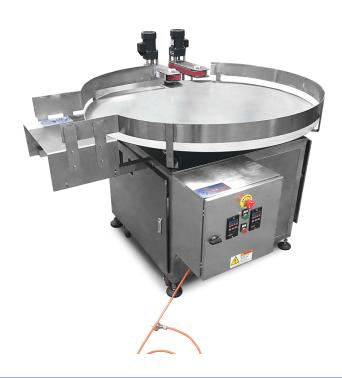

# Flamingo Turntable

The Flamingo EFTT heavy duty accumulation turn tables are made of stainless steel.

#### Features:

- Stainless Steel Construction.
- Sanitary no-weld table surface
- Includes variable speed drive for rotation speed control.
- Equipped with Emergency Stop switch
- 240 Volt
- Variable turntable speed: From 8 to 15 rpm.
- Turntable Diameter: 800mm
- Turntable Height: Adjustable from 850-950mm.
- Simple yet strong design.

New Design Turn Tables have twin side belt transfer system to Feed or Collect bottles. The Belt speed is variable.

Turn tables can be integrated to existing production lines. Bottle collision / Bankup sensors can be supplied optionally.