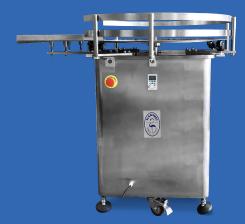

# Flamingo Turntable

The Flamingo EFTT heavy duty accumulation turn tables are made of stainless steel.

#### Features:

- Stainless Steel Construction.
- Sanitary no-weld table surface
- Includes variable speed drive for rotation speed control.
- Equipped with Emergency Stop switch
- 240 Volt
- Variable turntable speed: From 8 to 15 rpm.
- Turntable Diameter: 800mm
- Turntable Height: Adjustable from 850-950mm.
- Simple yet strong design.

### **EFTT-800**