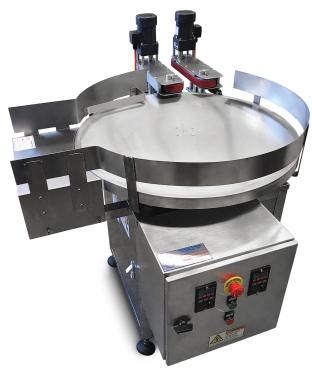

# Flamingo Turntable

The Flamingo EFTT heavy duty accumulation turn tables are made of stainless steel.

#### Features:

- Stainless Steel Construction.
- Sanitary no-weld table surface
- Includes variable speed drive for rotation speed control.
- Equipped with Emergency Stop switch
- 240 Volt
- Variable turntable speed: From 8 to 15 rpm.
- Turntable Diameter: 800mm
- Turntable Height: Adjustable from 850-950mm.
- Simple yet strong design.

New Design Turn Tables have twin side belt transfer system to Feed or Collect bottles. The Belt speed is variable.

Turn tables can be integrated to existing production lines. Bottle collision / Bankup sensors can be supplied optionally.