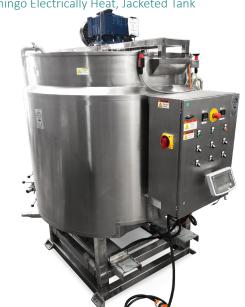

**EFT-J200** 

# Flamingo Electrically Heat, Jacketed Tank with Clamp-on Stirrer

Flamingo EFT-J Water/Oil Jacketed Tanks are electrically heated, Non-Pressure rated tanks and are available as a standard model or can be fabricated to customer specification on request.

EFT-J vessels are suitable for heating or cooling with side and bottom-scraper agitation for non-stick, even mixing and temperature distribution.

Available in Stainless steel Grade #304 or #316 Stainless Steel (optional) and suitable for a vast range of applications in the food, pharmaceutical, cosmetic and chemical industries.

### **Specifications**

| Specifications                                               |     |           |  |
|--------------------------------------------------------------|-----|-----------|--|
| tank size                                                    | mm  | 670d,640h |  |
| voltage                                                      | V   | 415       |  |
| capacity                                                     | 1   | 200       |  |
| rotating speed                                               | rpm | 60        |  |
| heating power                                                | kW  | 12-24     |  |
| stirring power                                               | kW  | 1.5       |  |
| recirculation power<br>(optional)                            | kW  | 0.37      |  |
| width                                                        | mm  | 670       |  |
| height                                                       | mm  | 1270      |  |
| length                                                       | mm  | 870       |  |
| weight                                                       | kg  | 100       |  |
| * Places confirm anguifications on order as features may she |     |           |  |