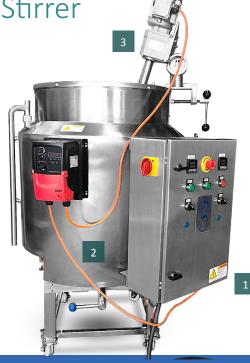

# Flamingo Electrically Heat, Jacketed Tank with Clamp-on Stirrer

Flamingo EFT-J Water/Oil Jacketed Tanks are electrically heated, Non-Pressure rated tanks and are available as a standard model or can be fabricated to customer specification on request.

EFT-J vessels are suitable for heating or cooling with side and bottom-scraper agitation for non-stick, even mixing and temperature distribution.

Available in Stainless steel Grade #304 or #316 Stainless Steel (optional) and suitable for a vast range of applications in the food, pharmaceutical, cosmetic and chemical industries.

## The Jackets and tanks are not pressure rated. Features:

- Water/Oil Jacketed for Heating or Cooling
- Electrically Heated
- 2 inch 2.5 inch Cone bottom outlet (or to customer request)
- Slow speed Gate-Stirrer with Bottom & Side Teflon scrapers
- Motor drive with slow speed gearbox
- Twin Split Lids

#### **Benefits**

- Slow speed Gate stirrer with side and bottom Teflon scrapers (variable speed is available).
- Suitable creams, lotions, hair conditioner, food sauces, chutneys and iams
- Teflon side and bottom scrape mixing vessel to prevent sticking and burning.
- 200L ( 2.5mm skin thickness/ 2.5mm jacket thickness)
- Thermostat and Temperature controls, corresponding thermocontrols to ensure accurate product temperature stability ( enquire for more information)
- Two thermo-couple positions for small and maximum volumes.
- Water to 90 degC/oil jacketed 120 deg C with electric heating
- Sight-glass / dip stick for level indication.
- Cone bottom fully welded with a radius weld for hygienic application.
- Safety Grids for safety and easy loading of materials.
- emovable heating elements (up to 24kW) when jacket empty
- Electric motor with right-angle Gearbox or to customer request
- Easily connected to Flamingo Emulsifiers for re-circulation or pumping and/or Fillers.
- Can be supplied with Castors and/or Fork Lift Pads