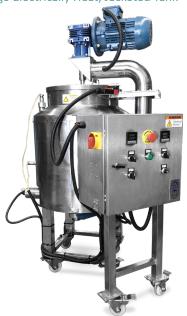

# Flamingo Electrically Heat, Jacketed Tank with Clamp-on Stirrer

Flamingo EFT-J Water/Oil Jacketed Tanks are electrically heated, Non-Pressure rated tanks and are available as a standard model or can be fabricated to customer specification on request.

EFT-J vessels are suitable for heating or cooling with side and bottom-scraper agitation for non-stick, even mixing and temperature distribution.

Available in Stainless steel Grade #304 or #316 Stainless Steel (optional) and suitable for a vast range of applications in the food, pharmaceutical, cosmetic and chemical industries.

## The Jackets and tanks are not pressure rated. Features:

- Water/Oil Jacketed for Heating or Cooling
- Electrically Heated
- 2 inch 2.5 inch Cone bottom outlet (or to customer request)
- Slow speed Gate-Stirrer with Bottom & Side Teflon scrapers
- Motor drive with slow speed gearbox
- Twin Split Lids

#### **Benefits**

- Slow speed Gate stirrer with side and bottom Teflon scrapers (variable speed is available).
- Suitable creams, lotions, hair conditioner, food sauces, chutneys and iams
- Teflon side and bottom scrape mixing vessel to prevent sticking and burning.
- 200L ( 2.5mm skin thickness/ 2.5mm jacket thickness)
- Thermostat and Temperature controls, corresponding thermocontrols to ensure accurate product temperature stability ( enquire for more information)
- Two thermo-couple positions for small and maximum volumes.
- Water to 90 degC/oil jacketed 120 deg C with electric heating
- Sight-glass / dip stick for level indication.
- Cone bottom fully welded with a radius weld for hygienic application.
- Safety Grids for safety and easy loading of materials.
- emovable heating elements (up to 24kW) when jacket empty
- Electric motor with right-angle Gearbox or to customer request
- Easily connected to Flamingo Emulsifiers for re-circulation or pumping and/or Fillers.
- Can be supplied with Castors and/or Fork Lift Pads