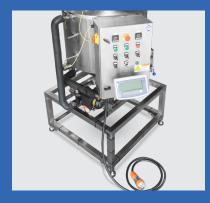

# Flamingo Electrically Heat, Jacketed Tank with Clamp-on Stirrer

Flamingo EFT-J Water/Oil Jacketed Tanks are electrically heated, Non-Pressure rated tanks and are available as a standard model or can be fabricated to customer specification on request.

EFT-J vessels are suitable for heating or cooling with side and bottom-scraper agitation for non-stick, even mixing and temperature distribution.

Available in Stainless steel Grade #304 or #316 Stainless Steel (optional) and suitable for a vast range of applications in the food, pharmaceutical, cosmetic and chemical industries.

## The Jackets and tanks are not pressure rated. Features:

- Water/Oil Jacketed for Heating or Cooling
- Electrically Heated
- 2 inch 2.5 inch Cone bottom outlet (or to customer request)
- Slow speed Gate-Stirrer with Bottom & Side Teflon scrapers
- Motor drive with slow speed gearbox
- Twin Split Lids