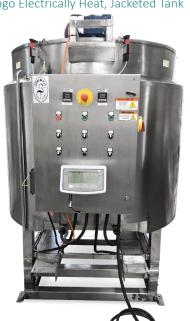

# Flamingo Electrically Heat, Jacketed Tank with Clamp-on Stirrer

Flamingo EFT-J Water/Oil Jacketed Tanks are electrically heated, Non-Pressure rated tanks and are available as a standard model or can be fabricated to customer specification on request.

EFT-J vessels are suitable for heating or cooling with side and bottom-scraper agitation for non-stick, even mixing and temperature distribution.

Available in Stainless steel Grade #304 or #316 Stainless Steel (optional) and suitable for a vast range of applications in the food, pharmaceutical, cosmetic and chemical industries.

## The Jackets and tanks are not pressure rated. Features:

- Water/Oil Jacketed for Heating or Cooling
- Electrically Heated
- 2 inch 2.5 inch Cone bottom outlet (or to customer request)
- Slow speed Gate-Stirrer with Bottom & Side Teflon scrapers
- Motor drive with slow speed gearbox
- Twin Split Lids

#### **Benefits**

- Slow speed Gate stirrer with side and bottom Teflon scrapers (variable speed is available).
- Suitable creams, lotions, hair conditioner, food sauces, chutneys and iams
- Teflon side and bottom scrape mixing vessel to prevent sticking and burning.
- 200L ( 2.5mm skin thickness/ 2.5mm jacket thickness)
- Thermostat and Temperature controls, corresponding thermocontrols to ensure accurate product temperature stability ( enquire for more information)
- Two thermo-couple positions for small and maximum volumes.
- Water to 90 degC/oil jacketed 120 deg C with electric heating
- Sight-glass / dip stick for level indication.
- Cone bottom fully welded with a radius weld for hygienic application.
- Safety Grids for safety and easy loading of materials.
- emovable heating elements (up to 24kW) when jacket empty
- Electric motor with right-angle Gearbox or to customer request
- Easily connected to Flamingo Emulsifiers for re-circulation or pumping and/or Fillers.
- Can be supplied with Castors and/or Fork Lift Pads