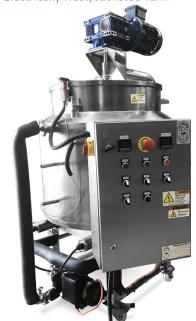

# Flamingo Electrically Heat, Jacketed Tank with Clamp-on Stirrer

Flamingo EFT-J Water/Oil Jacketed Tanks are electrically heated, Non-Pressure rated tanks and are available as a standard model or can be fabricated to customer specification on request.

EFT-J vessels are suitable for heating or cooling with side and bottom-scraper agitation for non-stick, even mixing and temperature distribution.

Available in Stainless steel Grade #304 or #316 Stainless Steel (optional) and suitable for a vast range of applications in the food, pharmaceutical, cosmetic and chemical industries.

## The Jackets and tanks are not pressure rated. Features:

- Water/Oil Jacketed for Heating or Cooling
- Electrically Heated
- 2 inch 2.5 inch Cone bottom outlet (or to customer request)
- Slow speed Gate-Stirrer with Bottom & Side Teflon scrapers
- Motor drive with slow speed gearbox
- Twin Split Lids

#### **Benefits**

- Slow speed Gate stirrer with side and bottom Teflon scrapers (variable speed is available).
- Suitable creams, lotions, hair conditioner, food sauces, chutneys and iams
- Teflon side and bottom scrape mixing vessel to prevent sticking and burning.
- 200L ( 2.5mm skin thickness/ 2.5mm jacket thickness)
- Thermostat and Temperature controls, corresponding thermocontrols to ensure accurate product temperature stability ( enquire for more information)
- Two thermo-couple positions for small and maximum volumes.
- Water to 90 degC/oil jacketed 120 deg C with electric heating
- Sight-glass / dip stick for level indication.
- Cone bottom fully welded with a radius weld for hygienic application.
- Safety Grids for safety and easy loading of materials.
- emovable heating elements (up to 24kW) when jacket empty
- Electric motor with right-angle Gearbox or to customer request
- Easily connected to Flamingo Emulsifiers for re-circulation or pumping and/or Fillers.
- Can be supplied with Castors and/or Fork Lift Pads