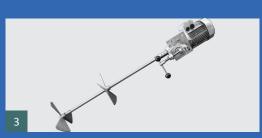

## The Jackets and tanks are not pressure rated. Features:

- Water/Oil Jacketed for Heating or Cooling
- Electrically Heated
- 2 inch 2.5 inch Cone bottom outlet (or to customer request)
- Slow speed Gate-Stirrer with Bottom & Side Teflon scrapers
- Motor drive with slow speed gearbox
- Twin Split Lids

#### **Benefits**

- Slow speed Gate stirrer with side and bottom Teflon scrapers (variable speed is available).
- Suitable creams, lotions, hair conditioner, food sauces, chutneys and iams
- Teflon side and bottom scrape mixing vessel to prevent sticking and burning.
- 200L ( 2.5mm skin thickness/ 2.5mm jacket thickness)
- Thermostat and Temperature controls, corresponding thermocontrols to ensure accurate product temperature stability ( enquire for more information)
- Two thermo-couple positions for small and maximum volumes.
- Water to 90 degC/oil jacketed 120 deg C with electric heating
- Sight-glass / dip stick for level indication.
- Cone bottom fully welded with a radius weld for hygienic application.
- Safety Grids for safety and easy loading of materials.
- emovable heating elements (up to 24kW) when jacket empty
- Electric motor with right-angle Gearbox or to customer request
- Easily connected to Flamingo Emulsifiers for re-circulation or pumping and/or Fillers.
- Can be supplied with Castors and/or Fork Lift Pads