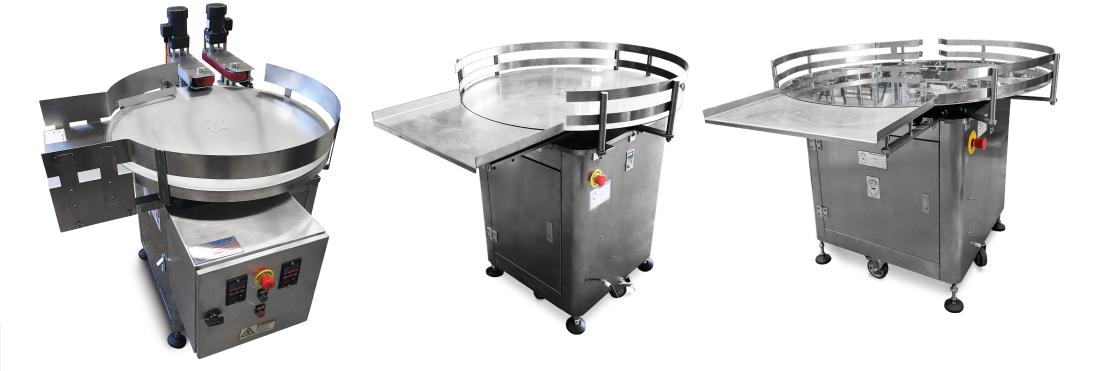

## **EFTT2-1200C**

# Flamingo Feed / Collection Turntable-Twin Belt

The Flamingo EFTT heavy duty accumulation turn tables are made of New Design Turn Tables have twin side belt transfer system to Feed stainless steel.

#### Features:

- Stainless Steel Construction.
- Sanitary no-weld table surface
- Includes variable speed drive for rotation speed control.
- Equipped with Emergency Stop switch
- 240 Volt
- Variable turntable speed: From 8 to 15 rpm.
- Turntable Diameter: 1200mm
- Turntable Height: Adjustable from 850- 950mm.
- Simple yet strong design.

or Collect bottles. The Belt speed is variable.

Turn tables can be integrated to existing production lines. Bottle collision / Bankup sensors can be supplied optionally.