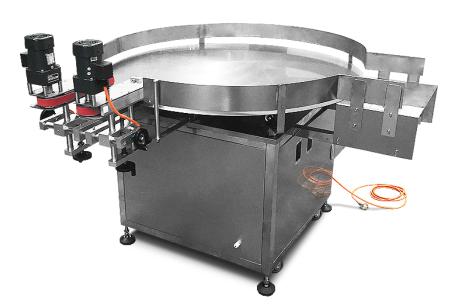

# Flamingo Feed / Collection Turntable-Twin Belt

The Flamingo EFTT heavy duty accumulation turn tables are made of New Design Turn Tables have twin side belt transfer system to Feed stainless steel.

#### Features:

- Stainless Steel Construction.
- Sanitary no-weld table surface
- Includes variable speed drive for rotation speed control.
- Equipped with Emergency Stop switch
- 240 Volt
- Variable turntable speed: From 8 to 15 rpm.
- Turntable Diameter: 1200mm
- Turntable Height: Adjustable from 850- 950mm.
- Simple yet strong design.

or Collect bottles. The Belt speed is variable.

Turn tables can be integrated to existing production lines. Bottle collision / Bankup sensors can be supplied optionally.