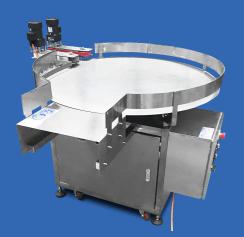

\* Please confirm specifications on order as features may change

**EFTT2-800C** Flamingo Turn Table 800mm diameter Twin Belt Transfer System- Collection

#### **EFTT-800** Flamingo Turn Table 800mm diameter

| power source | V       | 240  |
|--------------|---------|------|
| capacity     | bottles | ~100 |
| turn speed   | rpm     | 8-15 |
| width        | mm      | 800  |
| height       | mm      | 1000 |
| length       | mm      | 1000 |
| weight       | kg      | 80   |