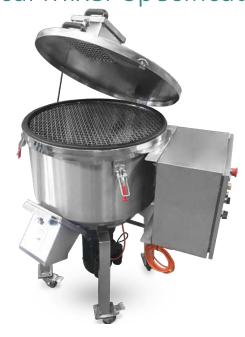

## Flamingo High Speed Vertical Mixer

Flamingo High Speed EFVM series mixers are very simple structure, fast mixing speed, easy to operate, maintain and clean.

EFVM used in many industries such as powder metallurgy, pottery, chemical industry and food industry.

#### Benefits

- Affordable
- NEW Flamingo design and technology
- All stainless steel grade #304 contact
- Easy to use
- Adjustable Mixing time control
- Adjustable Mixing Speed (if VSD included)
- Mixing Paddle can be removed for Cleaning purpose
- Safety Interlocks
- Compact and mobile
- Easy discharge of product
- IP66 Control Box with batch timer
- Stainless / Synthetic Lock Castors on models up to 360L