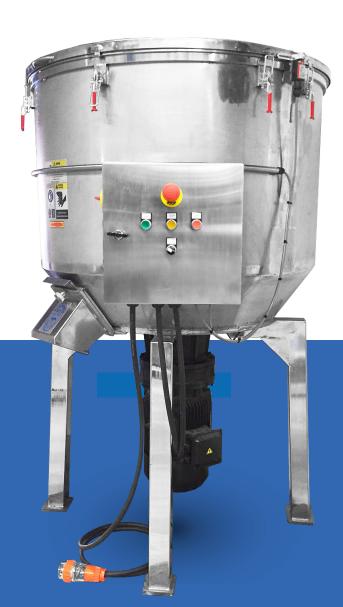

#### Benefits

- Affordable
- NEW Flamingo design and technology
- All stainless steel grade #304 contact
- Easy to use
- Adjustable Mixing time control
- Adjustable Mixing Speed (if VSD included)
- Mixing Paddle can be removed for Cleaning purpose
- Safety Interlocks
- Compact and mobile
- Easy discharge of product
- IP66 Control Box with batch timer
- Stainless / Synthetic Lock Castors on models up to 360L

#### **Optional**

Internal wipers- Teflon / Metal detectable material

Variable Speed Drive