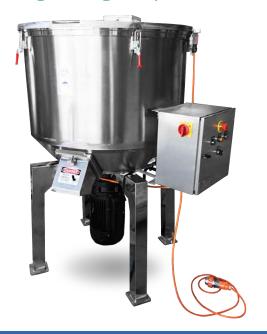

## **EFVM-470**

Flamingo Vertical Mixer 470L / 250Kg

EFVM-960 Flamingo Vertical Mixer 960L / 490Kg

| full capacity    | 1     | 470   |
|------------------|-------|-------|
| working capacity |       | 320   |
| outlet height    | mm    | 710   |
| power source     | kW/HP | 4/5.5 |
| voltage          | V     | 415   |
| rotating speed   | r/mm  | 85    |
| width            | mm    | 1130  |
| height           | mm    | 1290  |
| length           | mm    | 1130  |
| weight           | kg    | 270   |
|                  |       |       |