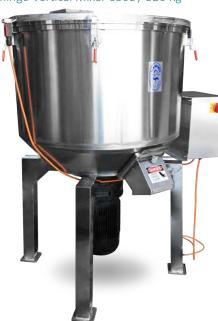

## **EFVM-120**

Flamingo Vertical Mixer 120L / 60Kg

| ) | full capacity    | 1     | 120    |  |
|---|------------------|-------|--------|--|
|   | working capacity | 1     | 80     |  |
|   | outlet height    | mm    | 490    |  |
|   | power source     | kW/HP | 0.75/1 |  |
|   | voltage          | V     | 240    |  |
|   | rotating speed   | r/mm  | 85     |  |
|   | width            | mm    | 720    |  |
|   | height           | mm    | 920    |  |
|   | length           | mm    | 730    |  |
|   | weight           | kg    | 83     |  |
|   |                  |       |        |  |