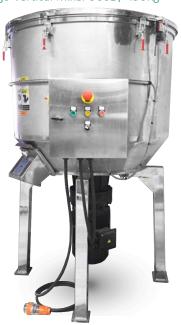

#### **Specifications**

| full capacity    | 1     | 240       |
|------------------|-------|-----------|
| working capacity | 1     | 160       |
| bowl size        | mm    | 740D/610H |
| outlet height    | mm    | 640       |
| power source     | kW/HP | 1.5/2     |
| voltage          | V     | 415       |
| rotating speed   | r/mm  | 85        |
| width            | mm    | 830       |
| height           | mm    | 1120      |
| length           | mm    | 850       |
| weight           | kg    | 125       |