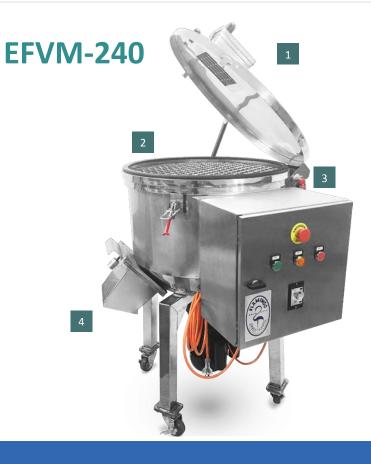

## Flamingo High Speed Vertical Mixer

Flamingo High Speed EFVM series mixers are very simple structure, fast mixing speed, easy to operate, maintain and clean.

EFVM used in many industries such as powder metallurgy, pottery, chemical industry and food industry.

#### Benefits

- Affordable
- NEW Flamingo design and technology
- All stainless steel grade #304 contact
- Easy to use
- Adjustable Mixing time control
- Adjustable Mixing Speed (if VSD included)
- Mixing Paddle can be removed for Cleaning purpose
- Safety Interlocks
- Compact and mobile
- Easy discharge of product
- IP66 Control Box with batch timer
- Stainless / Synthetic Lock Castors on models up to 360L