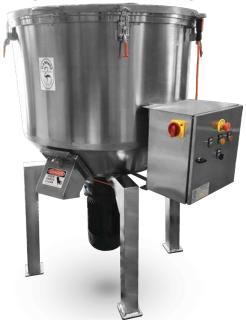

# **EFVM-630**Flamingo Vertical Mixer 630L / 320 Kg

| full capacity    | I     | 630    |
|------------------|-------|--------|
| working capacity | 1     | 420    |
| outlet height    | mm    | 705    |
| power source     | kW/HP | 7.5/10 |
| voltage          | V     | 415    |
| rotating speed   | r/mm  | 85     |
| width            | mm    | 1250   |
| height           | mm    | 1250   |
| length           | mm    | 1390   |
| weight           | kg    | 313    |