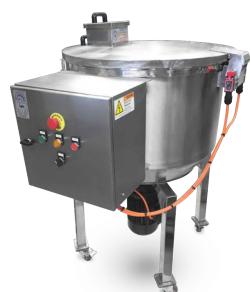

## Flamingo High Speed Vertical Mixer

Flamingo High Speed EFVM series mixers are very simple structure, fast mixing speed, easy to operate, maintain and clean.

EFVM used in many industries such as powder metallurgy, pottery, chemical industry and food industry.

#### Benefits

- Affordable
- NEW Flamingo design and technology
- All stainless steel grade #304 contact
- Easy to use
- Adjustable Mixing time control
- Adjustable Mixing Speed (if VSD included)
- Mixing Paddle can be removed for Cleaning purpose
- Safety Interlocks
- Compact and mobile
- Easy discharge of product
- IP66 Control Box with batch timer
- Stainless / Synthetic Lock Castors on models up to 360L