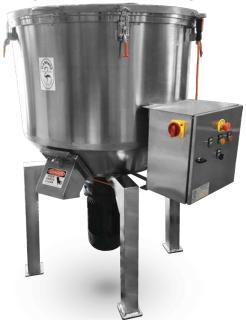

#### **Specifications**

| •                |       |           |
|------------------|-------|-----------|
| full capacity    | 1     | 370       |
| working capacity | 1     | 250       |
| bowl size        | mm    | 880D/620H |
| outlet height    | mm    | 725       |
| power source     | kW/HP | 3/4       |
| voltage          | V     | 415       |
| rotating speed   | r/mm  | 85        |
| width            | mm    | 1155      |
| height           | mm    | 1375      |
| length           | mm    | 1155      |
| weight           | kg    | 180       |

<sup>\*</sup> Please confirm specifications on order as features may change