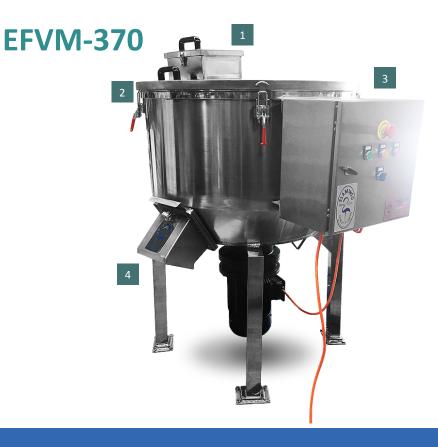

## Flamingo High Speed Vertical Mixer

Flamingo High Speed EFVM series mixers are very simple structure, fast mixing speed, easy to operate, maintain and clean.

EFVM used in many industries such as powder metallurgy, pottery, chemical industry and food industry.

#### Benefits

- Affordable
- NEW Flamingo design and technology
- All stainless steel grade #304 contact
- Easy to use
- Adjustable Mixing time control
- Adjustable Mixing Speed (if VSD included)
- Mixing Paddle can be removed for Cleaning purpose
- Safety Interlocks
- Compact and mobile
- Easy discharge of product
- IP66 Control Box with batch timer
- Stainless / Synthetic Lock Castors on models up to 360L