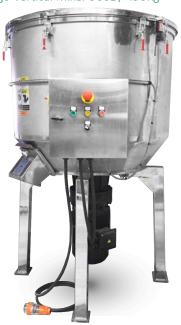

## **EFVM-470**

Flamingo Vertical Mixer 470L / 250Kg

EFVM-960 Flamingo Vertical Mixer 960L / 490Kg

| full capacity    | 1     | 470   |
|------------------|-------|-------|
| working capacity |       | 320   |
| outlet height    | mm    | 710   |
| power source     | kW/HP | 4/5.5 |
| voltage          | V     | 415   |
| rotating speed   | r/mm  | 85    |
| width            | mm    | 1130  |
| height           | mm    | 1290  |
| length           | mm    | 1130  |
| weight           | kg    | 270   |
|                  |       |       |