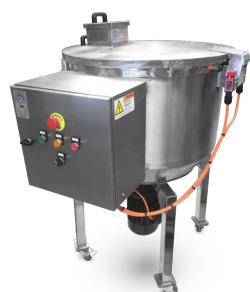

## Flamingo High Speed Vertical Mixer

Flamingo High Speed EFVM series mixers are very simple structure, fast mixing speed, easy to operate, maintain and clean.

EFVM used in many industries such as powder metallurgy, pottery, chemical industry and food industry.

#### Benefits

- Affordable
- NEW Flamingo design and technology
- All stainless steel grade #304 contact
- Easy to use
- Adjustable Mixing time control
- Adjustable Mixing Speed (if VSD included)
- Mixing Paddle can be removed for Cleaning purpose
- Safety Interlocks
- Compact and mobile
- Easy discharge of product
- IP66 Control Box with batch timer
- Stainless / Synthetic Lock Castors on models up to 360L

## Flamingo High Speed Vertical Mixer Specifications

#### **Specifications**

|                  | Unit  | EFVM-120  | EFVM-240  | EFVM-370  | EFVM-470   | EFVM-630   | EFVM-960   |
|------------------|-------|-----------|-----------|-----------|------------|------------|------------|
| full capacity    | 1     | 120       | 240       | 370       | 470        | 630        | 960        |
| working capacity | 1     | 80        | 160       | 250       | 320        | 420        | 640        |
| bowl size        | mm    | 610D/645H | 740D/610H | 880D/620H | 1000D/660H | 1000D/815H | 1150D/940H |
| outlet height    | mm    | 490       | 640       | 725       | 710        | 705        | 705        |
| power source     | kW/HP | 0.75/1    | 1.5/2     | 3/4       | 4/5.5      | 7.5/10     | 11/15      |
| voltage          | V     | 240       | 415       | 415       | 415        | 415        | 415        |
| rotating speed   | r/mm  | 85        | 85        | 85        | 85         | 85         | 85         |
| width            | mm    | 720       | 830       | 1155      | 1150       | 1250       | 1350       |
| height           | mm    | 920       | 1120      | 1375      | 1420       | 1600       | 2100       |
| length           | mm    | 790       | 850       | 1155      | 1275       | 1390       | 1450       |
| weight           | kg    | 83        | 125       | 180       | 270        | 313        | 470        |