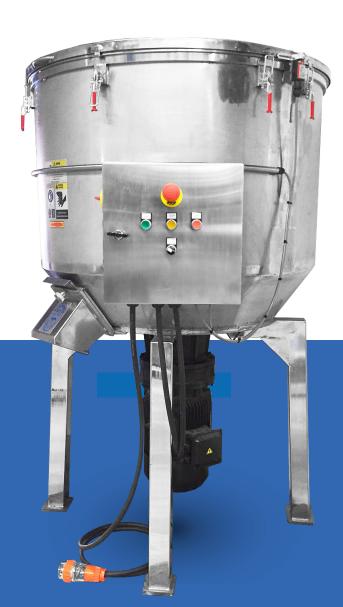

## Flamingo High Speed Vertical Mixer

Flamingo High Speed EFVM series mixers are very simple structure, fast mixing speed, easy to operate, maintain and clean.

EFVM used in many industries such as powder metallurgy, pottery, chemical industry and food industry.

#### Benefits

- Affordable
- NEW Flamingo design and technology
- All stainless steel grade #304 contact
- Easy to use
- Adjustable Mixing time control
- Adjustable Mixing Speed (if VSD included)
- Mixing Paddle can be removed for Cleaning purpose
- Safety Interlocks
- Compact and mobile
- Easy discharge of product
- IP66 Control Box with batch timer
- Stainless / Synthetic Lock Castors on models up to 360L