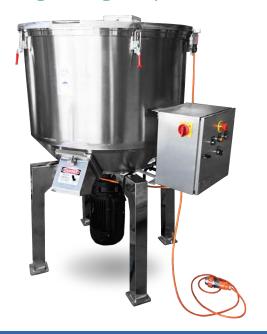

# **EFVM-630**Flamingo Vertical Mixer 630L / 320 Kg

| full capacity    | I     | 630    |
|------------------|-------|--------|
| working capacity | 1     | 420    |
| outlet height    | mm    | 705    |
| power source     | kW/HP | 7.5/10 |
| voltage          | V     | 415    |
| rotating speed   | r/mm  | 85     |
| width            | mm    | 1250   |
| height           | mm    | 1250   |
| length           | mm    | 1390   |
| weight           | kg    | 313    |

<sup>\*</sup> Please confirm specifications on order as features may change