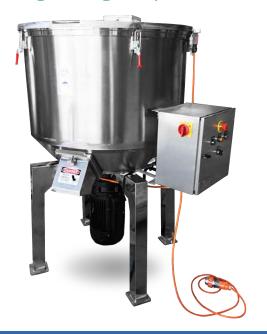

## **EFVM-120**

Flamingo Vertical Mixer 120L / 60Kg

| full capacity    | 1     | 120    |  |
|------------------|-------|--------|--|
| working capacity | 1     | 80     |  |
| outlet height    | mm    | 490    |  |
| power source     | kW/HP | 0.75/1 |  |
| voltage          | V     | 240    |  |
| rotating speed   | r/mm  | 85     |  |
| width            | mm    | 720    |  |
| height           | mm    | 920    |  |
| length           | mm    | 730    |  |
| weight           | kg    | 83     |  |