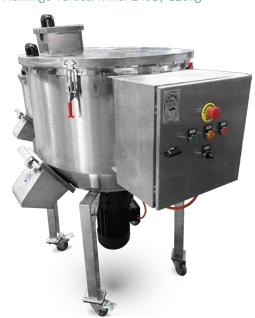

## **EFVM-470**

Flamingo Vertical Mixer 470L / 250Kg

EFVM-240 Flamingo Vertical Mixer 240L / 120Kg

| full capacity    | 1     | 470   |  |
|------------------|-------|-------|--|
| working capacity | 1     | 320   |  |
| outlet height    | mm    | 710   |  |
| power source     | kW/HP | 4/5.5 |  |
| voltage          | V     | 415   |  |
| rotating speed   | r/mm  | 85    |  |
| width            | mm    | 1130  |  |
| height           | mm    | 1290  |  |
| length           | mm    | 1130  |  |
| weight           | kg    | 270   |  |
| + 51             |       |       |  |