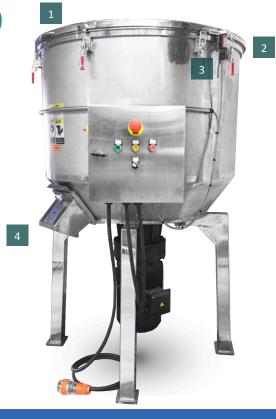

#### **EFVM-960**

## Flamingo High Speed Vertical Mixer

Flamingo High Speed EFVM series mixers are very simple structure, fast mixing speed, easy to operate, maintain and clean.

EFVM used in many industries such as powder metallurgy, pottery, chemical industry and food industry.

#### Benefits

- Affordable
- NEW Flamingo design and technology
- All stainless steel grade #304 contact
- Easy to use
- Adjustable Mixing time control
- Adjustable Mixing Speed (if VSD included)
- Mixing Paddle can be removed for Cleaning purpose
- Safety Interlocks
- Compact and mobile
- Easy discharge of product
- IP66 Control Box with batch timer
- Stainless / Synthetic Lock Castors on models up to 360L