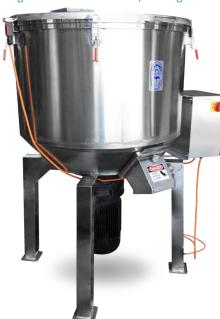

#### **EFVM-960**

#### **Specifications**

| •                |       |            |
|------------------|-------|------------|
| full capacity    | 1     | 960        |
| working capacity | 1     | 640        |
| bowl size        | mm    | 1150D/940H |
| outlet height    | mm    | 705        |
| power source     | kW/HP | 11/15      |
| voltage          | V     | 415        |
| rotating speed   | r/mm  | 85         |
| width            | mm    | 1350       |
| height           | mm    | 2100       |
| length           | mm    | 1450       |
| weight           | kg    | 470        |