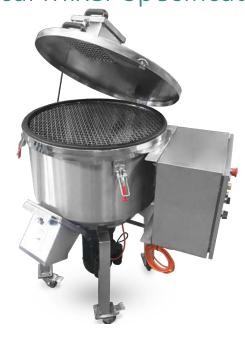

#### **EFVM-960**

## Flamingo High Speed Vertical Mixer

Flamingo High Speed EFVM series mixers are very simple structure, fast mixing speed, easy to operate, maintain and clean.

EFVM used in many industries such as powder metallurgy, pottery, chemical industry and food industry.

#### Benefits

- Affordable
- NEW Flamingo design and technology
- All stainless steel grade #304 contact
- Easy to use
- Adjustable Mixing time control
- Adjustable Mixing Speed (if VSD included)
- Mixing Paddle can be removed for Cleaning purpose
- Safety Interlocks
- Compact and mobile
- Easy discharge of product
- IP66 Control Box with batch timer
- Stainless / Synthetic Lock Castors on models up to 360L

#### **Specifications**

| •                |       |            |
|------------------|-------|------------|
| full capacity    | 1     | 960        |
| working capacity | 1     | 640        |
| bowl size        | mm    | 1150D/940H |
| outlet height    | mm    | 705        |
| power source     | kW/HP | 11/15      |
| voltage          | V     | 415        |
| rotating speed   | r/mm  | 85         |
| width            | mm    | 1350       |
| height           | mm    | 2100       |
| length           | mm    | 1450       |
| weight           | kg    | 470        |