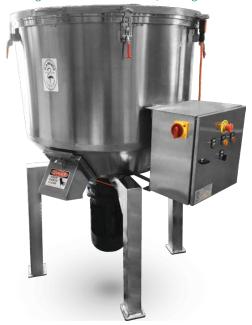

# **EFVM-630**Flamingo Vertical Mixer 630L / 320 Kg

| full capacity    | I     | 630    |
|------------------|-------|--------|
| working capacity | 1     | 420    |
| outlet height    | mm    | 705    |
| power source     | kW/HP | 7.5/10 |
| voltage          | V     | 415    |
| rotating speed   | r/mm  | 85     |
| width            | mm    | 1250   |
| height           | mm    | 1250   |
| length           | mm    | 1390   |
| weight           | kg    | 313    |