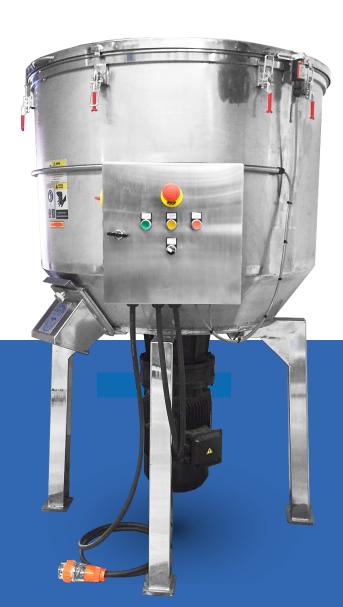

## Flamingo High Speed Vertical Mixer

Flamingo High Speed EFVM series mixers are very simple structure, fast mixing speed, easy to operate, maintain and clean.

EFVM used in many industries such as powder metallurgy, pottery, chemical industry and food industry.

#### Benefits

- Affordable
- NEW Flamingo design and technology
- All stainless steel grade #304 contact
- Easy to use
- Adjustable Mixing time control
- Adjustable Mixing Speed (if VSD included)
- Mixing Paddle can be removed for Cleaning purpose
- Safety Interlocks
- Compact and mobile
- Easy discharge of product
- IP66 Control Box with batch timer
- Stainless / Synthetic Lock Castors on models up to 360L

#### **Optional**

Internal wipers-Teflon / Metal detectable material

Variable Speed Drive