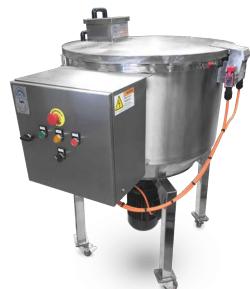

#### **EFVM-960**

## Flamingo High Speed Vertical Mixer

Flamingo High Speed EFVM series mixers are very simple structure, fast mixing speed, easy to operate, maintain and clean.

EFVM used in many industries such as powder metallurgy, pottery, chemical industry and food industry.

#### **Specifications**

| •                |       |            |
|------------------|-------|------------|
| full capacity    | 1     | 960        |
| working capacity | 1     | 640        |
| bowl size        | mm    | 1150D/940H |
| outlet height    | mm    | 705        |
| power source     | kW/HP | 11/15      |
| voltage          | V     | 415        |
| rotating speed   | r/mm  | 85         |
| width            | mm    | 1350       |
| height           | mm    | 2100       |
| length           | mm    | 1450       |
| weight           | kg    | 470        |