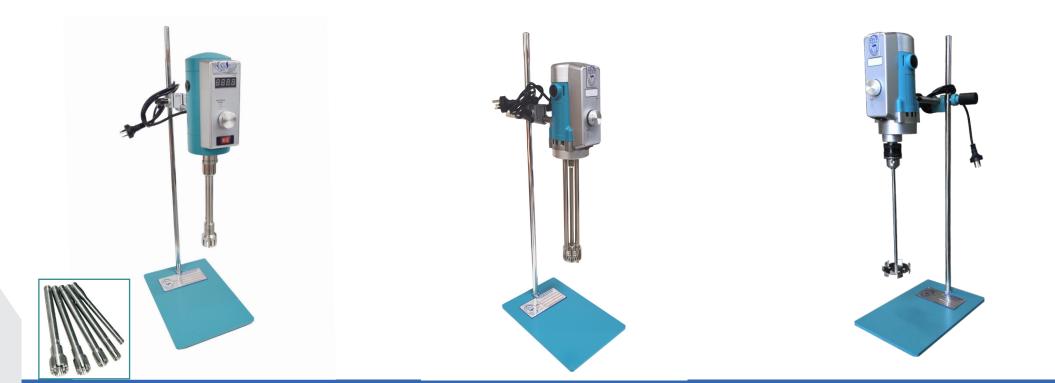

## **EFLEDS Series**

Flamingo Lab Homogeniser with Rotor and Stator

## **EFLEE Series**

Flamingo Lab Emulsifier with

## **EFLDS Series**

Flamingo Lab Stirrer

| power source | V   | 220        |
|--------------|-----|------------|
| out put      | W   | 300/500    |
| turn speed   | rpm | 2000-28000 |
| width        | mm  | 215        |
| height       | mm  | 720        |
| length       | mm  | 310        |
| weight       | kg  | 8.7        |
| working head | mm  | 24/36      |