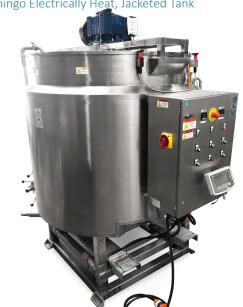

# **EFT2-J300**

Flamingo Electrically Heat, Jacketed Tank

**EFT2-J600** Flamingo Electrically Heat, Jacketed Tank

| tank size                         | mm    | 780d,670h |
|-----------------------------------|-------|-----------|
| voltage                           | V     | 415       |
| capacity                          | I     | 300       |
| rotating speed                    | r/min | 60/1      |
| heating power                     | kW    | 12-24     |
| stirring power                    | kW    | 1.5       |
| recirculation power<br>(optional) | kW    | 0.37      |
| width                             | mm    | 800       |
| height                            | mm    | 1270      |
| length                            | mm    | 1000      |

<sup>\*</sup> Please confirm specifications on order as features may change

| tank size                      | mm  | 950d,870h |
|--------------------------------|-----|-----------|
| voltage                        | V   | 415       |
| capacity                       | 1   | 600       |
| rotating speed                 | rpm | 60/1      |
| heating power                  | kW  | 12-24     |
| stirring power                 | kW  | 2.2       |
| recirculation power (optional) | kW  | 0.37      |
| width                          | mm  | 950       |
| height                         | mm  | 1470      |
| length                         | mm  | 1150      |
| weight                         | kg  | 200       |