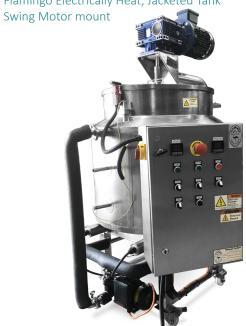

# **EFT2-J300**

Flamingo Electrically Heat, Jacketed Tank

**EFT2-J600** Flamingo Electrically Heat, Jacketed Tank

| tank size                         | mm    | 780d,670h |
|-----------------------------------|-------|-----------|
| voltage                           | V     | 415       |
| capacity                          | I     | 300       |
| rotating speed                    | r/min | 60/1      |
| heating power                     | kW    | 12-24     |
| stirring power                    | kW    | 1.5       |
| recirculation power<br>(optional) | kW    | 0.37      |
| width                             | mm    | 800       |
| height                            | mm    | 1270      |
| length                            | mm    | 1000      |