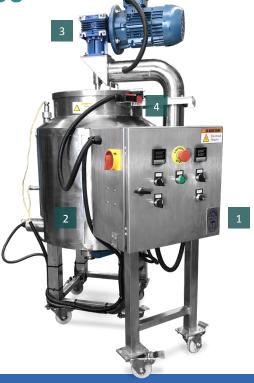

# Flamingo Electrically Heated Jacketed Tank

Flamingo EFT2-J60 jacketed tanks are electrically heated tanks and available as a standard model or can be fabricated to customer specification on request.

EFT-J. vessels are designed to last. Suitable for heating or cooling with sidescrape agitation for even temperature distribution.

#### Features:

- 2 inch 2.5 inch Cone bottom outlet (or to customer request)
- Slow speed outer gate strirrer with scrapers
- Bottom & side Teflon scrapers
- Water Jacketed
- Motor drive with slow speed gearbox
- Twin Split Lids

- Slow speed Gate stirrer with side and bottom Teflon scrapers (variable speed is available)
- Teflon side scrape mixing vessel
- 60L (2.5mm skin thickness/2.5mm jacket thickness)
- Water/oil jacketed for electric heating with sight-glass / dip stick
- Cone bottom fully welded (radius weld for hygienic application)
- Safety Grids for safety and easy loading of materials.
- Removable heating elements (up to 24kW) when jacket empty
- Thermostat and Temperature controls, Corresponding thermocontrols to ensure accurate product temperature stability ( enquire for more information)
- Swing arm method agitator-gate removal for easy cleaning.
- 0.55kW motor with right-angle Gearbox or to customer request