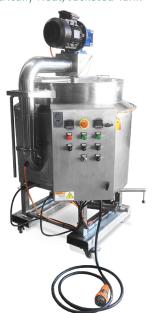

# **EFT2-J60**

# Flamingo Electrically Heated Jacketed Tank

Flamingo EFT2-J60 jacketed tanks are electrically heated tanks and available as a standard model or can be fabricated to customer specification on request.

EFT-J. vessels are designed to last. Suitable for heating or cooling with sidescrape agitation for even temperature distribution.

Available in Stainless steel Grade #304 or #316 Stainless Steel (optional) and suitable for a vast range of applications in the food; chemical and pharmaceutical industries.

\* Please confirm specifications on order as features may change

#### Features:

- 2 inch 2.5 inch Cone bottom outlet (or to customer request)
- Slow speed outer gate strirrer with scrapers
- Bottom & side Teflon scrapers
- Water Jacketed
- Motor drive with slow speed gearbox
- Twin Split Lids

- Slow speed Gate stirrer with side and bottom Teflon scrapers (variable speed is available)
- Teflon side scrape mixing vessel
- 60L (2.5mm skin thickness/2.5mm jacket thickness)
- Water/oil jacketed for electric heating with sight-glass / dip stick
- Cone bottom fully welded (radius weld for hygienic application)
- Safety Grids for safety and easy loading of materials.
- Removable heating elements (up to 24kW) when jacket empty
- Thermostat and Temperature controls, Corresponding thermocontrols to ensure accurate product temperature stability ( enquire for more information)
- Swing arm method agitator-gate removal for easy cleaning.
- 0.55kW motor with right-angle Gearbox or to customer request

## **Specifications**

| tank size                         | mm  | 400d,500h |
|-----------------------------------|-----|-----------|
| voltage                           | V   | 240       |
| capacity                          | 1   | 60        |
| rotating speed                    | rpm | 60        |
| heating power                     | kW  | 12-24     |
| stirring power                    | kW  | 0.55      |
| recirculation power<br>(optional) | kW  | 0.37      |
| width                             | mm  | 400       |
| height                            | mm  | 1100      |
| length                            | mm  | 600       |
| weight                            | kg  | 45        |