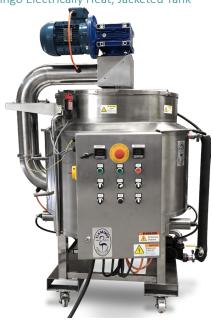

# **EFT2-J300**

Flamingo Electrically Heat, Jacketed Tank

**EFT2-J600** Flamingo Electrically Heat, Jacketed Tank

| tank size                         | mm    | 780d,670h |
|-----------------------------------|-------|-----------|
| voltage                           | V     | 415       |
| capacity                          | I     | 300       |
| rotating speed                    | r/min | 60/1      |
| heating power                     | kW    | 12-24     |
| stirring power                    | kW    | 1.5       |
| recirculation power<br>(optional) | kW    | 0.37      |
| width                             | mm    | 800       |
| height                            | mm    | 1270      |
| length                            | mm    | 1000      |