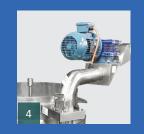

#### Features:

- 2 inch 2.5 inch Cone bottom outlet (or to customer request)
- Slow speed outer gate strirrer with scrapers
- Bottom & side Teflon scrapers
- Water Jacketed
- Motor drive with slow speed gearbox
- Twin Split Lids

- Slow speed Gate stirrer with side and bottom Teflon scrapers (variable speed is available)
- Teflon side scrape mixing vessel
- 60L (2.5mm skin thickness/2.5mm jacket thickness)
- Water/oil jacketed for electric heating with sight-glass / dip stick
- Cone bottom fully welded (radius weld for hygienic application)
- Safety Grids for safety and easy loading of materials.
- Removable heating elements (up to 24kW) when jacket empty
- Thermostat and Temperature controls, Corresponding thermocontrols to ensure accurate product temperature stability ( enquire for more information)
- Swing arm method agitator-gate removal for easy cleaning.
- 0.55kW motor with right-angle Gearbox or to customer request