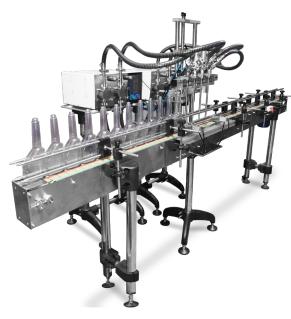

#### Benefits

•

•

- The EFGP-B2 uses a gear pump concept as a metering device to fill correct amounts of gels or liquids into containers.
- Trickle Speed Function Each filling cycle can start fast and slow down at the finish to eliminate bubbles of foamy materials.
- 20 different programs can be saved and recalled related to • different sizes and viscosities
- . Internal/external shut-off Anti-Drip Nozzles included (dependant on product and container).
- . Pump Heads are cleaning-friendly no tools required to dismantle.
- Adjustable and percentile filling speed
- Delta Touchscreen with Delta PLC programmed by Flamingo Products
- Modular with ability to upgrade to 4, 8 and 16 heads .
- Product Counting Function .