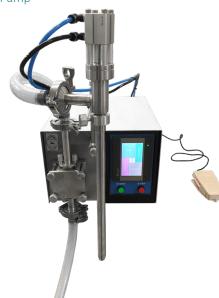

### Flamingo Benchtop Gear Pump Filler-2 Pump

Flamingo EFGP-B2 gear 2 pump filler can be used in various industries including pharmaceutical, food, cosmetics, agriculture and chemical industries. Suitable for fruit and vegetable drinks, milk, shampoo, cream, lotions and oils.

#### Benefits

•

•

- The EFGP-B2 uses a gear pump concept as a metering device to fill correct amounts of gels or liquids into containers.
- Trickle Speed Function Each filling cycle can start fast and slow down at the finish to eliminate bubbles of foamy materials.
- 20 different programs can be saved and recalled related to • different sizes and viscosities
- . Internal/external shut-off Anti-Drip Nozzles included (dependant on product and container).
- . Pump Heads are cleaning-friendly no tools required to dismantle.
- Adjustable and percentile filling speed
- Delta Touchscreen with Delta PLC programmed by Flamingo Products
- Modular with ability to upgrade to 4, 8 and 16 heads .
- Product Counting Function .