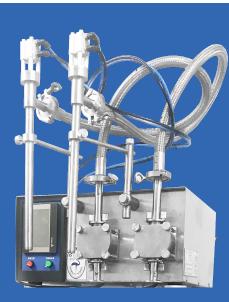

### Flamingo Benchtop Gear Pump Filler-2 Pump

Flamingo EFGP-B2 gear 2 pump filler can be used in various industries including pharmaceutical, food, cosmetics, agriculture and chemical industries. Suitable for fruit and vegetable drinks, milk, shampoo, cream, lotions and oils.

#### Benefits

•

•

- The EFGP-B2 uses a gear pump concept as a metering device to fill correct amounts of gels or liquids into containers.
- Trickle Speed Function Each filling cycle can start fast and slow down at the finish to eliminate bubbles of foamy materials.
- 20 different programs can be saved and recalled related to • different sizes and viscosities
- . Internal/external shut-off Anti-Drip Nozzles included (dependant on product and container).
- . Pump Heads are cleaning-friendly no tools required to dismantle.
- Adjustable and percentile filling speed
- Delta Touchscreen with Delta PLC programmed by Flamingo Products
- Modular with ability to upgrade to 4, 8 and 16 heads .
- Product Counting Function .