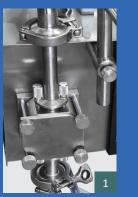

#### Benefits

•

•

- The EFGP-B2 uses a gear pump concept as a metering device to fill correct amounts of gels or liquids into containers.
- Trickle Speed Function Each filling cycle can start fast and slow down at the finish to eliminate bubbles of foamy materials.
- 20 different programs can be saved and recalled related to • different sizes and viscosities
- . Internal/external shut-off Anti-Drip Nozzles included (dependant on product and container).
- . Pump Heads are cleaning-friendly no tools required to dismantle.
- Adjustable and percentile filling speed
- Delta Touchscreen with Delta PLC programmed by Flamingo Products
- Modular with ability to upgrade to 4, 8 and 16 heads .
- Product Counting Function .