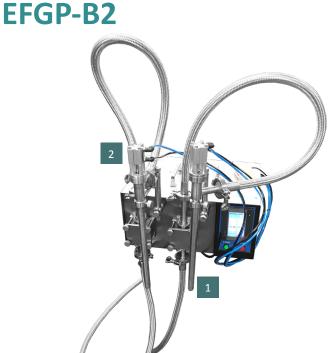

### Flamingo Benchtop Gear Pump Filler-2 Pump

Flamingo EFGP-B2 gear 2 pump filler can be used in various industries including pharmaceutical, food, cosmetics, agriculture and chemical industries. Suitable for fruit and vegetable drinks, milk, shampoo, cream, lotions and oils.

#### Benefits

•

•

- The EFGP-B2 uses a gear pump concept as a metering device to fill correct amounts of gels or liquids into containers.
- Trickle Speed Function Each filling cycle can start fast and slow down at the finish to eliminate bubbles of foamy materials.
- 20 different programs can be saved and recalled related to • different sizes and viscosities
- . Internal/external shut-off Anti-Drip Nozzles included (dependant on product and container).
- . Pump Heads are cleaning-friendly no tools required to dismantle.
- Adjustable and percentile filling speed
- Delta Touchscreen with Delta PLC programmed by Flamingo Products
- Modular with ability to upgrade to 4, 8 and 16 heads .
- Product Counting Function .