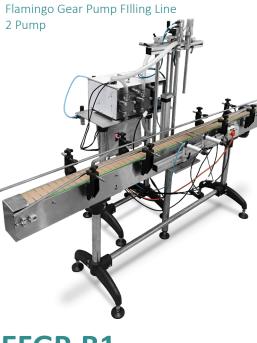

#### Flamingo Gear Pump Filling Line 1 Pump

|  | power source                     |
|--|----------------------------------|
|  | filling volume                   |
|  | production spe                   |
|  | air source requi                 |
|  | width                            |
|  | height                           |
|  | length                           |
|  | weight                           |
|  | <sup>t</sup> Please confirm spec |
|  |                                  |

| power source    |      | V   | 240     |
|-----------------|------|-----|---------|
| filling volume  |      | ml  | 10-5000 |
| production spe  | ed   | bpm | 10-16   |
| air source requ | ired | bar | 6-8     |
| width           |      | mm  | 1400    |
| height          |      | mm  | 1850    |
| length          |      | mm  | 2400    |
| weight          |      | kg  | 96      |
|                 |      |     |         |