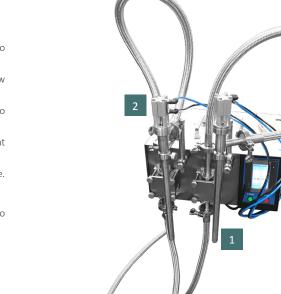

#### Benefits

•

•

- The EFGP-B2 uses a gear pump concept as a metering device to fill correct amounts of gels or liquids into containers.
- Trickle Speed Function Each filling cycle can start fast and slow down at the finish to eliminate bubbles of foamy materials.
- 20 different programs can be saved and recalled related to • different sizes and viscosities
- . Internal/external shut-off Anti-Drip Nozzles included (dependant on product and container).
- . Pump Heads are cleaning-friendly no tools required to dismantle.
- Adjustable and percentile filling speed
- Delta Touchscreen with Delta PLC programmed by Flamingo Products
- Modular with ability to upgrade to 4, 8 and 16 heads .
- Product Counting Function .