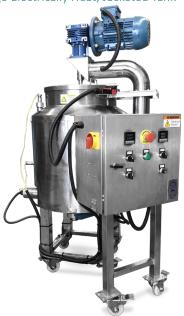

# Flamingo Electrically Heated Jacketed Tank

Flamingo EFT2-J600 jacketed tanks are electrically heated tanks and available as a standard model or can be fabricated to customer specification on request.

EFT-J. vessels are designed to last. Suitable for heating or cooling with sidescrape agitation for even temperature distribution.

Available in Stainless steel Grade #304 or #316 Stainless Steel (optional) and suitable for a vast range of applications in the food; chemical and pharmaceutical industries.

### Features:

- 2 inch 2.5 inch Cone bottom outlet (or to customer request)
- Slow speed outer gate strirrer with scrapers
- Bottom & side Teflon scrapers
- Water Jacketed
- Motor drive with slow speed gearbox
- Twin Split Lids

- Slow speed Gate stirrer with side and bottom Teflon scrapers (variable speed is available)
- Teflon side scrape mixing vessel
- 600L (2.5mm skin thickness/2.5mm jacket thickness)
- Water/oil jacketed for electric heating with sight-glass / dip stick
- Cone bottom fully welded (radius weld for hygienic application)
- Safety Grids for safety and easy loading of materials.
- Removable heating elements (up to 24kW) when jacket empty
- Thermostat and Temperature controls, Corresponding thermocontrols to ensure accurate product temperature stability (enquire for more information)
- Swing arm method agitator-gate removal for easy cleaning.
- 2.2kW motor with r ight-angle Gearbox or to customer request