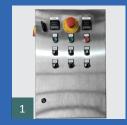

- Slow speed Gate stirrer with side and bottom Teflon scrapers (variable speed is available)
- Teflon side scrape mixing vessel
- 600L (2.5mm skin thickness/2.5mm jacket thickness)
- Water/oil jacketed for electric heating with sight-glass / dip stick
- Cone bottom fully welded (radius weld for hygienic application)
- Safety Grids for safety and easy loading of materials.
- Removable heating elements (up to 24kW) when jacket empty
- Thermostat and Temperature controls, Corresponding thermocontrols to ensure accurate product temperature stability (enquire for more information)
- Swing arm method agitator-gate removal for easy cleaning.
- 2.2kW motor with r ight-angle Gearbox or to customer request