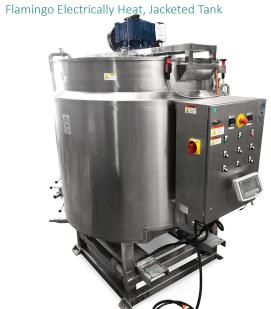

# Flamingo Electrically Heated Jacketed Tank

Flamingo EFT2-J600 jacketed tanks are electrically heated tanks and available as a standard model or can be fabricated to customer specification on request.

## **EFT2-J60**

Flamingo Electrically Heat, Jacketed Tank

**EFT2-J300** Flamingo Electrically Heat, Jacketed Tank

| tank size                         | mm  | 400d,500h |
|-----------------------------------|-----|-----------|
| voltage                           | V   | 240       |
| capacity                          | I   | 60        |
| rotating speed                    | rpm | 60        |
| heating power                     | kW  | 12-24     |
| stirring power                    | kW  | 0.55      |
| recirculation power<br>(optional) | kW  | 0.37      |
| width                             | mm  | 400       |
| height                            | mm  | 1100      |
| length                            | mm  | 600       |
| weight                            | kg  | 45        |