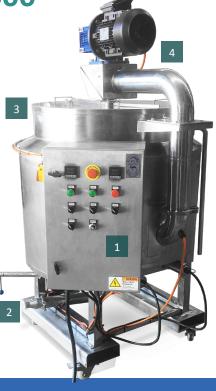

# Flamingo Electrically Heated Jacketed Tank

Flamingo EFT2-J600 jacketed tanks are electrically heated tanks and available as a standard model or can be fabricated to customer specification on request.

EFT-J. vessels are designed to last. Suitable for heating or cooling with sidescrape agitation for even temperature distribution.

Available in Stainless steel Grade #304 or #316 Stainless Steel (optional) and suitable for a vast range of applications in the food; chemical and pharmaceutical industries.

### Features:

- 2 inch 2.5 inch Cone bottom outlet (or to customer request)
- Slow speed outer gate strirrer with scrapers
- Bottom & side Teflon scrapers
- Water Jacketed
- Motor drive with slow speed gearbox
- Twin Split Lids

- Slow speed Gate stirrer with side and bottom Teflon scrapers (variable speed is available)
- Teflon side scrape mixing vessel
- 600L (2.5mm skin thickness/2.5mm jacket thickness)
- Water/oil jacketed for electric heating with sight-glass / dip stick
- Cone bottom fully welded (radius weld for hygienic application)
- Safety Grids for safety and easy loading of materials.
- Removable heating elements (up to 24kW) when jacket empty
- Thermostat and Temperature controls, Corresponding thermocontrols to ensure accurate product temperature stability (enquire for more information)
- Swing arm method agitator-gate removal for easy cleaning.
- 2.2kW motor with r ight-angle Gearbox or to customer request

### **Optional**

Batch Weight Scale Indicator

Variable Speed Mixing Function

Specification

| <u>Specifications</u>             |       |           |
|-----------------------------------|-------|-----------|
| tank size                         | mm    | 950d,870h |
| voltage                           | V     | 415       |
| capacity                          | 1     | 600       |
| rotating speed                    | r/min | 60/1      |
| heating power                     | kW    | 12-24     |
| stirring power                    | kW    | 2.2       |
| recirculation power<br>(optional) | kW    | 0.37      |
| width                             | mm    | 950       |
| height                            | mm    | 1470      |
| length                            | mm    | 1150      |
| weight                            | kg    | 200       |