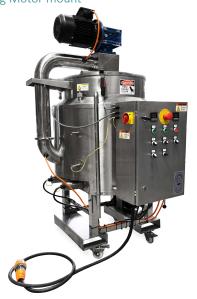

### **EFT2-J200**

Flamingo Electrically Heat, Jacketed Tank Swing Motor mount

| length | mm | 870 |
|--------|----|-----|
| weight | kg | 100 |

\* Please confirm specifications on order as features may change