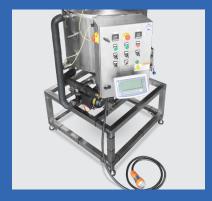

# Flamingo Electrically Heated Jacketed Tank

Flamingo EFT2-J600 jacketed tanks are electrically heated tanks and available as a standard model or can be fabricated to customer specification on request.

EFT-J. vessels are designed to last. Suitable for heating or cooling with sidescrape agitation for even temperature distribution.

Available in Stainless steel Grade #304 or #316 Stainless Steel (optional) and suitable for a vast range of applications in the food; chemical and pharmaceutical industries.

- Slow speed Gate stirrer with side and bottom Teflon scrapers (variable speed is available)
- Teflon side scrape mixing vessel
- 600L (2.5mm skin thickness/2.5mm jacket thickness)
- Water/oil jacketed for electric heating with sight-glass / dip stick
- Cone bottom fully welded (radius weld for hygienic application)
- Safety Grids for safety and easy loading of materials.
- Removable heating elements (up to 24kW) when jacket empty
- Thermostat and Temperature controls, Corresponding thermocontrols to ensure accurate product temperature stability (enquire for more information)
- Swing arm method agitator-gate removal for easy cleaning.
- 2.2kW motor with r ight-angle Gearbox or to customer request

### **Optional**

Batch Weight Scale Indicator

Variable Speed Mixing Function

Specification

| <u>Specifications</u>             |       |           |
|-----------------------------------|-------|-----------|
| tank size                         | mm    | 950d,870h |
| voltage                           | V     | 415       |
| capacity                          | 1     | 600       |
| rotating speed                    | r/min | 60/1      |
| heating power                     | kW    | 12-24     |
| stirring power                    | kW    | 2.2       |
| recirculation power<br>(optional) | kW    | 0.37      |
| width                             | mm    | 950       |
| height                            | mm    | 1470      |
| length                            | mm    | 1150      |
| weight                            | kg    | 200       |