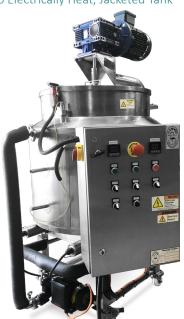

## **EFT2-J60**

Flamingo Electrically Heat, Jacketed Tank

**EFT2-J300** Flamingo Electrically Heat, Jacketed Tank

| tank size                         | mm  | 400d,500h |
|-----------------------------------|-----|-----------|
| voltage                           | V   | 240       |
| capacity                          | I   | 60        |
| rotating speed                    | rpm | 60        |
| heating power                     | kW  | 12-24     |
| stirring power                    | kW  | 0.55      |
| recirculation power<br>(optional) | kW  | 0.37      |
| width                             | mm  | 400       |
| height                            | mm  | 1100      |
| length                            | mm  | 600       |
| weight                            | kg  | 45        |

### **EFT2-J200**

Flamingo Electrically Heat, Jacketed Tank Swing Motor mount

| length | mm | 870 |
|--------|----|-----|
| weight | kg | 100 |

\* Please confirm specifications on order as features may change