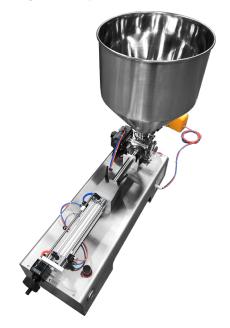

## Flamingo Bench-top Piston Fillers

The EFPF series piston fillers are fitted with an air actuator driven rotary valve and is suitable for dispensing flowable-liquids and creams. A foot-operated pedal initiates the filling cycle. The filler also has an automatic cycle if required as a pump or for cleaning.

Piston Filling Machines use a volumetric filling principle. The piston draws back, allowing product from the supply system to enter the piston chamber. This set volume of product is then pushed out of the piston and dispensed through the nozzle into the container. This entry level bench top piston filling machine for viscous liquids is a highly versatile, dependable, and accurate table top filling machine. The filler is capable of handling water thin to viscous products like hand cream.