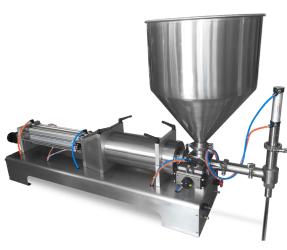

## Flamingo Bench-top Piston Fillers

The EFPF series piston fillers are fitted with an air actuator driven rotary valve and is suitable for dispensing flowable-liquids and creams. A foot-operated pedal initiates the filling cycle. The filler also has an automatic cycle if required as a pump or for cleaning.

Piston Filling Machines use a volumetric filling principle. The piston draws back, allowing product from the supply system to enter the piston chamber. This set volume of product is then pushed out of the piston and dispensed through the nozzle into the container. This entry level bench top piston filling machine for viscous liquids is a highly versatile, dependable, and accurate table top filling machine. The filler is capable of handling water thin to viscous products like hand cream.

This model features an accurate 3-way valve (ROTARY VALVE) mechanism with fittings for the hopper or hose, product cylinder and nozzle. Disassembly and cleaning is simple and is usually completed in a matter of minutes and typically requires no tools. With a simple press of a foot pedal, the exact quantity of product is drawn from the product hopper and dispensed into the container. The machine operates one fill at a time, and stands by until the foot pedal is depressed again.

- Rotary valve with positive shut-off nozzle (reducing drips)
- Easy Fill volume adjustment
- Fills liquids, creams, gels and food products with particulates
- Available with 1 fill head
- Foot pedal operation or Automatic Operation
- Grade #304 stainless steel contact parts
- Tool free strip down for quick and easy cleaning
- Bottom close positive shut-off nozzles ensure drip free operation
- Pneumatic operation suitable for hazardous areas or wash down fac
- Replacement parts always in stock
- Delivered with Standard Spare Seals and O-Rings
- Adjustable Piston Speed (product dependant)

# EFPF-B1-5000 Flamingo Benchtop Piston Filler 5000ml

| fill range    | ml    | 500-5000 |
|---------------|-------|----------|
| fill accuracy | %     | +/-2     |
| air source    | bars  | 6-8      |
| filling speed | b.p.m | 30       |
| width         | mm    | 400      |
| height        | mm    | 400      |
| length        | mm    | 1400     |
| weight        | kg    | 40       |