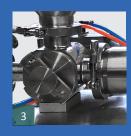

This model features an accurate 3-way valve (ROTARY VALVE) mechanism with fittings for the hopper or hose, product cylinder and nozzle. Disassembly and cleaning is simple and is usually completed in a matter of minutes and typically requires no tools. With a simple press of a foot pedal, the exact quantity of product is drawn from the product hopper and dispensed into the container. The machine operates one fill at a time, and stands by until the foot pedal is depressed again.