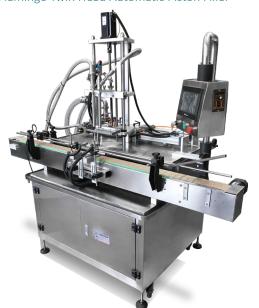

# **EFPF-A2-1000**Flamingo Twin Head Automatic Piston Filler

| fill range    | ml    | 100-1000 x2 |
|---------------|-------|-------------|
| fill accuracy | %     | +/- 2       |
| air source    | bars  | 8-10        |
| filling speed | b.p.m | 20-40       |
| width         | mm    | 1500        |
| height        | mm    | 1850        |
| length        | mm    | 2200        |
| weight        | kg    | 110         |
| power         | V     | 240/50-60Hz |