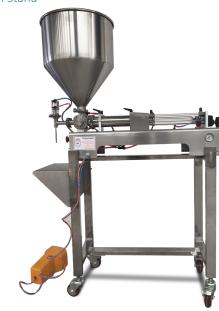

## Flamingo Bench-top Piston Fillers

The EFPF series piston fillers are fitted with an air actuator driven rotary valve and is suitable for dispensing flowable-liquids and creams. A foot-operated pedal initiates the filling cycle. The filler also has an automatic cycle if required as a pump or for cleaning.

Piston Filling Machines use a volumetric filling principle. The piston draws back, allowing product from the supply system to enter the piston chamber. This set volume of product is then pushed out of the piston and dispensed through the nozzle into the container. This entry level bench top piston filling machine for viscous liquids is a highly versatile, dependable, and accurate table top filling machine. The filler is capable of handling water thin to viscous products like hand cream.

This model features an accurate 3-way valve (ROTARY VALVE) mechanism with fittings for the hopper or hose, product cylinder and nozzle. Disassembly and cleaning is simple and is usually completed in a matter of minutes and typically requires no tools. With a simple press of a foot pedal, the exact quantity of product is drawn from the product hopper and dispensed into the container. The machine operates one fill at a time, and stands by until the foot pedal is depressed again.

- Rotary valve with positive shut-off nozzle (reducing drips)
- Easy Fill volume adjustment
- Fills liquids, creams, gels and food products with particulates
- Available with 1 fill head
- Foot pedal operation or Automatic Operation
- Grade #304 stainless steel contact parts
- Tool free strip down for quick and easy cleaning
- Bottom close positive shut-off nozzles ensure drip free operation
- Pneumatic operation suitable for hazardous areas or wash down fac
- Replacement parts always in stock
- Delivered with Standard Spare Seals and O-Rings
- Adjustable Piston Speed (product dependant)

### **Specifications**

| fill range    | ml   | 100-1000 |
|---------------|------|----------|
| fill accuracy | %    | +/-2     |
| air source    | bars | 6-8      |
| filling speed | bpm  | 10-50    |
| width         | mm   | 400      |
| height        | mm   | 400      |
| length        | mm   | 1200     |
| weight        | kg   | 30       |