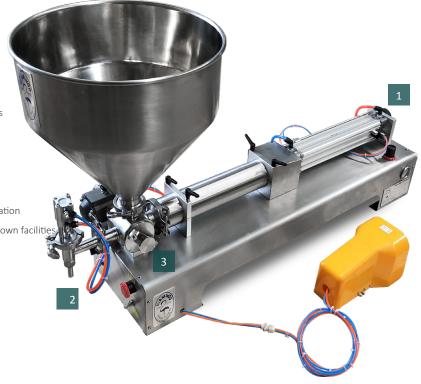

## Flamingo Bench-top Piston Fillers

The EFPF series piston fillers are fitted with an air actuator driven rotary valve and is suitable for dispensing flowable-liquids and creams. A foot-operated pedal initiates the filling cycle. The filler also has an automatic cycle if required as a pump or for cleaning.

Piston Filling Machines use a volumetric filling principle. The piston draws back, allowing product from the supply system to enter the piston chamber. This set volume of product is then pushed out of the piston and dispensed through the nozzle into the container. This entry level bench top piston filling machine for viscous liquids is a highly versatile, dependable, and accurate table top filling machine. The filler is capable of handling water thin to viscous products like hand cream.

This model features an accurate 3-way valve (ROTARY VALVE) mechanism with fittings for the hopper or hose, product cylinder and nozzle. Disassembly and cleaning is simple and is usually completed in a matter of minutes and typically requires no tools. With a simple press of a foot pedal, the exact quantity of product is drawn from the product hopper and dispensed into the container. The machine operates one fill at a time, and stands by until the foot pedal is depressed again.

- Rotary valve with positive shut-off nozzle (reducing drips)
- Easy Fill volume adjustment
- Fills liquids, creams, gels and food products with particulates
- Available with 1 fill head
- Foot pedal operation or Automatic Operation
- Grade #304 stainless steel contact parts
- Tool free strip down for quick and easy cleaning
- Bottom close positive shut-off nozzles ensure drip free operation
- Pneumatic operation suitable for hazardous areas or wash down fac
- Replacement parts always in stock
- Delivered with Standard Spare Seals and O-Rings
- Adjustable Piston Speed (product dependant)