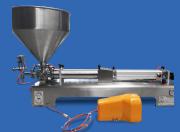

## Flamingo Bench-top Piston Fillers

The EFPF series piston fillers are fitted with an air actuator driven rotary valve and is suitable for dispensing flowable-liquids and creams. A foot-operated pedal initiates the filling cycle. The filler also has an automatic cycle if required as a pump or for cleaning.

Piston Filling Machines use a volumetric filling principle. The piston draws back, allowing product from the supply system to enter the piston chamber. This set volume of product is then pushed out of the piston and dispensed through the nozzle into the container. This entry level bench top piston filling machine for viscous liquids is a highly versatile, dependable, and accurate table top filling machine. The filler is capable of handling water thin to viscous products like hand cream.