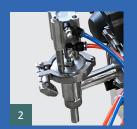

This model features an accurate 3-way valve (ROTARY VALVE) mechanism with fittings for the hopper or hose, product cylinder and nozzle. Disassembly and cleaning is simple and is usually completed in a matter of minutes and typically requires no tools. With a simple press of a foot pedal, the exact quantity of product is drawn from the product hopper and dispensed into the container. The machine operates one fill at a time, and stands by until the foot pedal is depressed again.