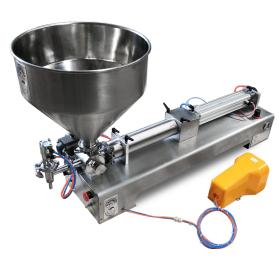

## Flamingo Bench-top Piston Fillers

The EFPF series piston fillers are fitted with an air actuator driven rotary valve and is suitable for dispensing flowable-liquids and creams. A foot-operated pedal initiates the filling cycle. The filler also has an automatic cycle if required as a pump or for cleaning.

Piston Filling Machines use a volumetric filling principle. The piston draws back, allowing product from the supply system to enter the piston chamber. This set volume of product is then pushed out of the piston and dispensed through the nozzle into the container. This entry level bench top piston filling machine for viscous liquids is a highly versatile, dependable, and accurate table top filling machine. The filler is capable of handling water thin to viscous products like hand cream.

This model features an accurate 3-way valve (ROTARY VALVE) mechanism with fittings for the hopper or hose, product cylinder and nozzle. Disassembly and cleaning is simple and is usually completed in a matter of minutes and typically requires no tools. With a simple press of a foot pedal, the exact quantity of product is drawn from the product hopper and dispensed into the container. The machine operates one fill at a time, and stands by until the foot pedal is depressed again.

- Rotary valve with positive shut-off nozzle (reducing drips)
- Easy Fill volume adjustment
- Fills liquids, creams, gels and food products with particulates
- Available with 1 fill head
- Foot pedal operation or Automatic Operation
- Grade #304 stainless steel contact parts
- Tool free strip down for quick and easy cleaning
- Bottom close positive shut-off nozzles ensure drip free operation
- Pneumatic operation suitable for hazardous areas or wash down facilities
- Replacement parts always in stock
- Delivered with Standard Spare Seals and O-Rings
- Adjustable Piston Speed (product dependant)

# EFPF-B1-1000 Flamingo Benchtop Piston Filler 1000ml

| fill range    | ml   | 100-1000 |
|---------------|------|----------|
| fill accuracy | %    | +/-2     |
| air source    | bars | 6-8      |
| filling speed | bpm  | 10-50    |
| width         | mm   | 400      |
| height        | mm   | 400      |
| length        | mm   | 1200     |
| weight        | kg   | 30       |