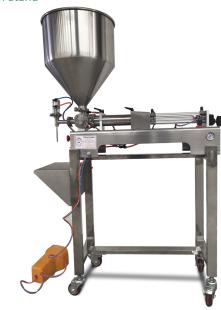

## EFPF-B1-5000

**Email:** sales@fleming.com.au

## Flamingo Bench-top Piston Fillers

The EFPF series piston fillers are fitted with an air actuator driven rotary valve and is suitable for dispensing flowable-liquids and creams. A foot-operated pedal initiates the filling cycle. The filler also has an automatic cycle if required as a pump or for cleaning.

Piston Filling Machines use a volumetric filling principle. The piston draws back, allowing product from the supply system to enter the piston chamber. This set volume of product is then pushed out of the piston and dispensed through the nozzle into the container. This entry level bench top piston filling machine for viscous liquids is a highly versatile, dependable, and accurate table top filling machine. The filler is capable of handling water thin to viscous products like hand cream.

This model features an accurate 3-way valve (ROTARY VALVE) mechanism with fittings for the hopper or hose, product cylinder and nozzle. Disassembly and cleaning is simple and is usually completed in a matter of minutes and typically requires no tools. With a simple press of a foot pedal, the exact quantity of product is drawn from the product hopper and dispensed into the container. The machine operates one fill at a time, and stands by until the foot pedal is depressed again.

- Rotary valve with positive shut-off nozzle (reducing drips)
- Easy Fill volume adjustment
- Fills liquids, creams, gels and food products with particulates
- Available with 1 fill head
- Foot pedal operation or Automatic Operation
- Grade #304 stainless steel contact parts
- Tool free strip down for quick and easy cleaning
- Bottom close positive shut-off nozzles ensure drip free operation
- Pneumatic operation suitable for hazardous areas or wash down facilities
- Replacement parts always in stock
- Delivered with Standard Spare Seals and O-Rings
- Adjustable Piston Speed (product dependant)

### **Specifications**

| fill range    | ml    | 500-5000 |
|---------------|-------|----------|
| fill accuracy | %     | +/-2     |
| air source    | bars  | 6-8      |
| filling speed | b.p.m | 30       |
| width         | mm    | 400      |
| height        | mm    | 400      |
| length        | mm    | 1400     |
| weight        | kg    | 40       |