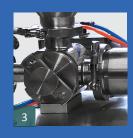

This model features an accurate 3-way valve (ROTARY VALVE) mechanism with fittings for the hopper or hose, product cylinder and nozzle. Disassembly and cleaning is simple and is usually completed in a matter of minutes and typically requires no tools. With a simple press of a foot pedal, the exact quantity of product is drawn from the product hopper and dispensed into the container. The machine operates one fill at a time, and stands by until the foot pedal is depressed again.