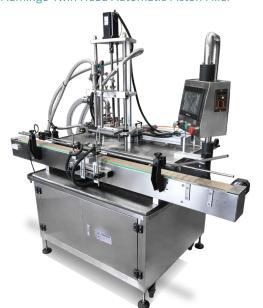

# **EFPF-A2-1000**Flamingo Twin Head Automatic Piston Filler

| ml    | 100-1000 x2           |
|-------|-----------------------|
| %     | +/- 2                 |
| bars  | 8-10                  |
| b.p.m | 20-40                 |
| mm    | 1500                  |
| mm    | 1850                  |
| mm    | 2200                  |
| kg    | 110                   |
| V     | 240/50-60Hz           |
|       | % bars b.p.m mm mm kg |

\* Please confirm specifications on order as features may change

- Single head Automatic Filler with Conveyor
- Fill range: 30-5000ml