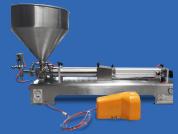

## Flamingo Bench-top Piston Fillers

The EFPF series piston fillers are fitted with an air actuator driven rotary valve and is suitable for dispensing flowable-liquids and creams. A foot-operated pedal initiates the filling cycle. The filler also has an automatic cycle if required as a pump or for cleaning.

Piston Filling Machines use a volumetric filling principle. The piston draws back, allowing product from the supply system to enter the piston chamber. This set volume of product is then pushed out of the piston and dispensed through the nozzle into the container. This entry level bench top piston filling machine for viscous liquids is a highly versatile, dependable, and accurate table top filling machine. The filler is capable of handling water thin to viscous products like hand cream.