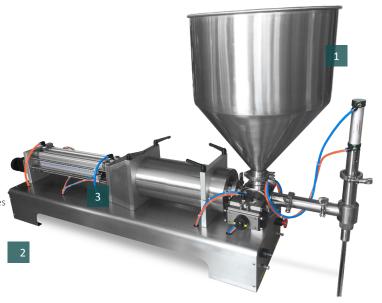

## Flamingo Bench-top Piston Fillers

The EFPF series piston fillers are fitted with an air actuator driven rotary valve and is suitable for dispensing flowable-liquids and creams. A foot-operated pedal initiates the filling cycle. The filler also has an automatic cycle if required as a pump or for cleaning.

Piston Filling Machines use a volumetric filling principle. The piston draws back, allowing product from the supply system to enter the piston chamber. This set volume of product is then pushed out of the piston and dispensed through the nozzle into the container. This entry level bench top piston filling machine for viscous liquids is a highly versatile, dependable, and accurate table top filling machine. The filler is capable of handling water thin to viscous products like hand cream.

This model features an accurate 3-way valve (ROTARY VALVE) mechanism with fittings for the hopper or hose, product cylinder and nozzle. Disassembly and cleaning is simple and is usually completed in a matter of minutes and typically requires no tools. With a simple press of a foot pedal, the exact quantity of product is drawn from the product hopper and dispensed into the container. The machine operates one fill at a time, and stands by until the foot pedal is depressed again.

- Rotary valve with positive shut-off nozzle (reducing drips)
- Easy Fill volume adjustment
- Fills liquids, creams, gels and food products with particulates
- Available with 1 fill head
- Foot pedal operation or Automatic Operation
- Grade #304 stainless steel contact parts
- Tool free strip down for quick and easy cleaning
- Bottom close positive shut-off nozzles ensure drip free operation
- Pneumatic operation suitable for hazardous areas or wash down facilities
- Replacement parts always in stock
- Delivered with Standard Spare Seals and O-Rings
- Adjustable Piston Speed (product dependant)