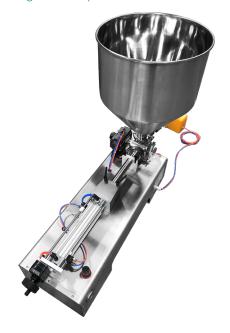

## Flamingo Bench-top Piston Fillers

The EFPF series piston fillers are fitted with an air actuator driven rotary valve and is suitable for dispensing flowable-liquids and creams. A foot-operated pedal initiates the filling cycle. The filler also has an automatic cycle if required as a pump or for cleaning.

Piston Filling Machines use a volumetric filling principle. The piston draws back, allowing product from the supply system to enter the piston chamber. This set volume of product is then pushed out of the piston and dispensed through the nozzle into the container. This entry level bench top piston filling machine for viscous liquids is a highly versatile, dependable, and accurate table top filling machine. The filler is capable of handling water thin to viscous products like hand cream.