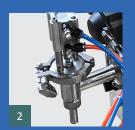

Piston Filling Machines use a volumetric filling principle. The piston draws back, allowing product from the supply system to enter the piston chamber. This set volume of product is then pushed out of the piston and dispensed through the nozzle into the container. This entry level bench top piston filling machine for viscous liquids is a highly versatile, dependable, and accurate table top filling machine. The filler is capable of handling water thin to viscous products like hand cream.

This model features an accurate 3-way valve (ROTARY VALVE) mechanism with fittings for the hopper or hose, product cylinder and nozzle. Disassembly and cleaning is simple and is usually completed in a matter of minutes and typically requires no tools. With a simple press of a foot pedal, the exact quantity of product is drawn from the product hopper and dispensed into the container. The machine operates one fill at a time, and stands by until the foot pedal is depressed again.